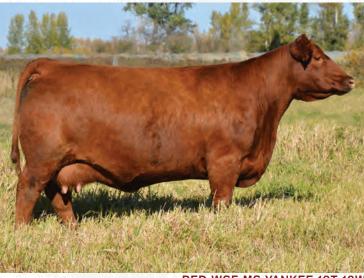

MILK

5

• BBC 510J • Feb. 18, 2021 • 2196021 • BW: 68 lbs • ADJ WW: 642 lbs BLAIR'S MARTIAL LAW 510J TW

COLEMAN CHARLO 0256 **BLAIR'S MARTIAL LAW 593E** BAR-E-L ERICA 74A

OSU FINAL EXAM 3139

JESSICA OF PEAK DOT 220Z

**BLAIR'S PEAK DOT 707F** 

O C C PAXTON 730P BOHI ABIGALE 6014 BAR-E-L NATURAL LAW 52Y HF ERICA 339T

S A V FINAL ANSWER 0035 **OSU EMPRESS 1105** S A V ELIMINATOR 9105 JESSICA OF PEAK DOT 225W

MILK

24

2023 is shaping up to be the year for Blair's Martial Law 593E to take center stage. We really believe the Martial Law cattle are the right kind for where the Angus breed is headed and here is an opportunity to combine Martial Law and OSU Final Exam into a powerful calving ease pedigree. We purchased the OSU Final Exam sire in the yards in Denver from Oklahoma State University and he left fantastic, soft made females with great udders and excellent calving ease sires. Here is a sire to improve your replacement heifer pen in a big way.

**DUFF GEORGINA** Maternal Sibling & \$37,000 USD daughter of Blair's Martial Law 593E The Pursuit of Excellence 2023 6

**BLAIR'S MARTIAL LAW 593E** Sire

CF