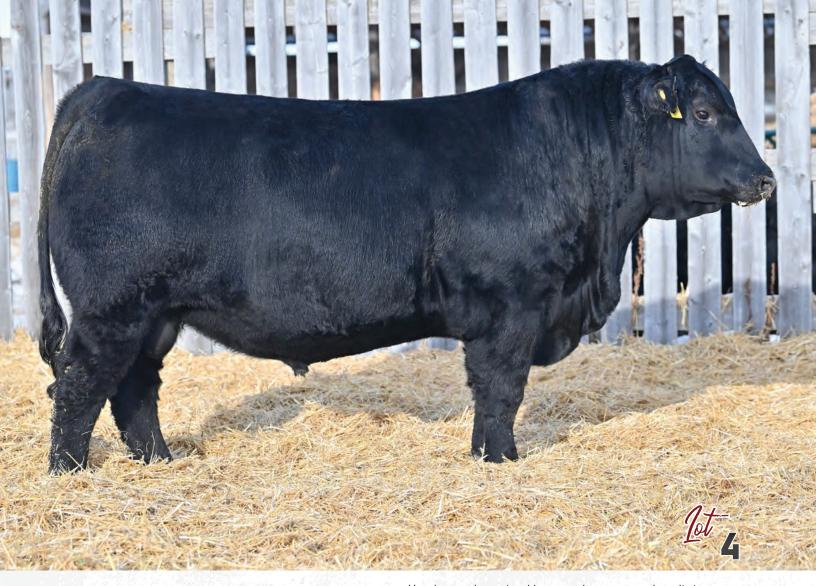

# BBC 585J • Apr. 10, 2021 • 2206283 • BW: 95 lbs • ADJ WW: 842 lbs BLAIR'S **RENOWN** 585J ET

wν

65

RITO 707 OF IDEAL 3407 7075 **S A V RENOWN 3439** S A V BLACKCAP MAY 4136

BAR-E-L NATURAL LAW 52Y PM ECHO 8'16 HF ECHO 111Y

BW

3.2

R R RITO 707 IDEAL 3407 OF 1418 076 S A V 8180 TRAVELER 004 S A V MAY 2397 S A V BISMARCK 5682 BAR-E-L MAGNOLIA 143K

YW

117

S A V BISMARCK 5682 BAR-E-L MAGNOLIA 143K HF EL TIGRE 28U HF ECHO 207N

MII k

27

Here is your chance to add some serious power and royalty to your program. Blair's Renown 585J is a flush mate to the three full sisters that averaged \$17,500 in the recent Opportunity Knocks 3.0 sale. The PM Echo 8'16 Supreme Champion donor dam is a beast of a female that proves her value every single time. There is no such thing as too much SAV Renown 3439 and we believe this mating will have a lasting impact on your program.

S A V RENOWN 3439 Sire

BLAIR'S ECHO 572J Full Sister

**RBC Supreme Female 2018** 

BLAIR'S ECHO 542K Full Sister

8

A rare chance to pick from (5) siblings of the powerful 2018 RBC Supreme Champion Female and the extremely popular calving ease female maker Coleman Bravo. Imagine turning all (5) of these out with a group of females and then imagine the impact on your replacement pen.