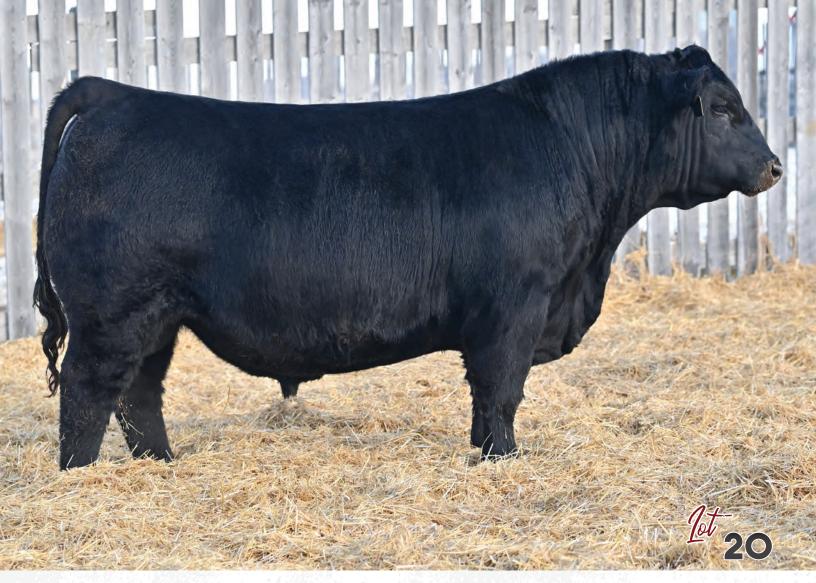

# • BBC 507J • Feb. 17, 2021 • 2195983 • BW: 63 lbs • ADJ WW: 700 lbs BLAIR'S **SOUTH POINT** 507J

W٧

STEVENSON TURNING POINT CONLEY SOUTH POINT 8362 P R LADY 909 4200-587

SIX MILE DESERT STORM 94D BLAIR'S ECHO 270F PM ECHO 8'16

BW

PLATTEMERE WEIGH UP K360 STEVENSON PRIDE I167X S A V NET WORTH 4200 P R 587 205-537 BAR-H CROSSFIRE 63A

SIX MILE FALLING STAR 219Y BAR-E-L NATURAL LAW 52Y HF ECHO 111Y

YW

Here is a calving ease sire off the calf that was at side of PM Echo 8'16 when they were crowned 2018 RBC Supreme Champion Female at CWA. The PM Echo 8'16 female has an interesting story as she was the 2017 Reserve Champion female at CWA as a bred heifer and then returned as a pair in 2018 to be named Grand Champion Female and then RBC Supreme Champion Female. This rascal has that cool look and a rock solid pedigree. The Echo 270F dam has never failed in her short life so far. Add some calving ease and predictability. *Owned with Dale McKay.* 

MILK

5

• BBC 510J • Feb. 18, 2021 • 2196021 • BW: 68 lbs • ADJ WW: 642 lbs BLAIR'S MARTIAL LAW 510J TW

COLEMAN CHARLO 0256 **BLAIR'S MARTIAL LAW 593E** BAR-E-L ERICA 74A

OSU FINAL EXAM 3139

JESSICA OF PEAK DOT 220Z