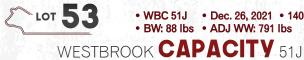

AF SHAMROCK 210H Dam

- Put these percentage bulls in a pen and they're hard to tell apart.
- 815K is a touch more moderate but big boned and sound footed
- His dam is also the grand dam to 804K and we have a maternal sister by Capacity getting ready to calve and she is our pick to lead off our group of 2 years coming into production

#### • BBC 815K • Jan. 20, 2022 • CA-BPRS1405984 • BW: 91 lbs • ADJ WW: 820 lbs BLAIR'S **FIREBRAND** 815K *(SimAngus)*

BROOKING BANK NOTE 4040 BROOKING FIREBRAND 6068 BROOKING ANNIE K 390

LFE HEAVY HITTER 352C MADER ROXY ROLLER 39E REMINGTON MS MRL 200U CONNEALY EARNAN 076E E A ROSE 918 S A V BEST INTEREST 0136 SOO LINE ANNIE K 9165 MRL DISCOVERY 21A

LFE BS JULI 641X REMINGTON ON TARGET 2S MRL MISS 495N

BLACK GOLD MS SODA POP 162E Dam

#### Homo Polled

- Stout made, functional son of Firebrand and dam'd by our Black Gold Soda Pop female.
- Dam was the calf at side when her mother swept all the Simmental shows in 2017, since her showing days are behind her, 162E has raised a couple great daughters for us and this is her first go at bull production