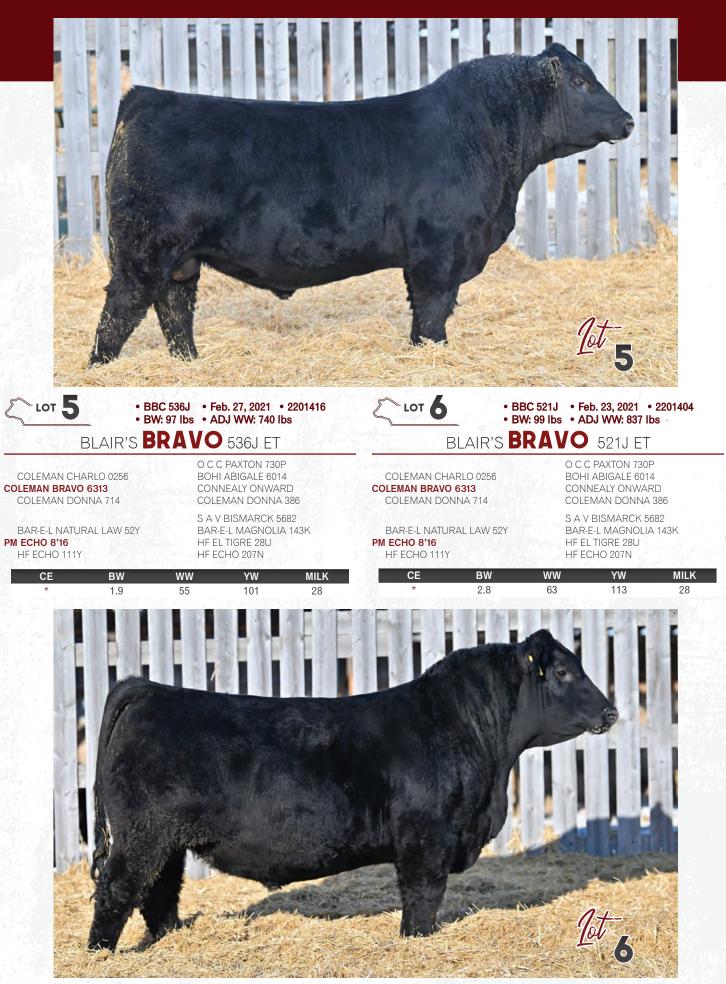

S A V RENOWN 3439 Sire

BLAIR'S ECHO 572J Full Sister

**RBC Supreme Female 2018** 

BLAIR'S ECHO 542K Full Sister

8

A rare chance to pick from (5) siblings of the powerful 2018 RBC Supreme Champion Female and the extremely popular calving ease female maker Coleman Bravo. Imagine turning all (5) of these out with a group of females and then imagine the impact on your replacement pen.

| COLEMAN CHARLO 0256 BO<br>COLEMAN BRAVO 6313 CO<br>COLEMAN DONNA 714 CO<br>BAR-E-L NATURAL LAW 52Y BA<br>PM ECHO 8'16 HF<br>HF ECHO 111Y HF<br>CE BW WW<br>* 1.6 58<br>COLEMAN DONNA 714 CO<br>BBC 530J • I<br>• BW: 99 Ibs • 7<br>BLAIR'S AMERICA<br>S A V PRESIDENT 6847 SA<br>S A V MAERICA 8018 SA<br>S A V MADAME PRIDE 0075 SA                                                                                                                                                                                                                                                                                                                                                                                                                                                                                                                                                                                                                                                                                                                                                                                                                                                                                                                                                                                                                                                                                                                                                                                                                                                                                                                                                                                                                                                                                                                                                                                                                                                                                                                                                                                                                                                                                                                                                                                                                                                                                                                                                                                                                                                                                                                                                                                                                                       | C PAXTON 730P<br>HI ABIGALE 6014<br>NNEALY ONWARD<br>LEMAN DONNA 386<br>V BISMARCK 5682<br>R-E-L MAGNOLIA 143K<br>EL TIGRE 28U<br>ECHO 207N | COLEMAN CHARLO 0<br>COLEMAN BRAVO 6313<br>COLEMAN DONNA 7'<br>BAR-E-L NATURAL LA | ar al i       | O C C PAXTON 730<br>BOHI ABIGALE 60<br>CONNEALY ONWA<br>COLEMAN DONNA  | 14<br>ARD  |
|----------------------------------------------------------------------------------------------------------------------------------------------------------------------------------------------------------------------------------------------------------------------------------------------------------------------------------------------------------------------------------------------------------------------------------------------------------------------------------------------------------------------------------------------------------------------------------------------------------------------------------------------------------------------------------------------------------------------------------------------------------------------------------------------------------------------------------------------------------------------------------------------------------------------------------------------------------------------------------------------------------------------------------------------------------------------------------------------------------------------------------------------------------------------------------------------------------------------------------------------------------------------------------------------------------------------------------------------------------------------------------------------------------------------------------------------------------------------------------------------------------------------------------------------------------------------------------------------------------------------------------------------------------------------------------------------------------------------------------------------------------------------------------------------------------------------------------------------------------------------------------------------------------------------------------------------------------------------------------------------------------------------------------------------------------------------------------------------------------------------------------------------------------------------------------------------------------------------------------------------------------------------------------------------------------------------------------------------------------------------------------------------------------------------------------------------------------------------------------------------------------------------------------------------------------------------------------------------------------------------------------------------------------------------------------------------------------------------------------------------------------------------------|---------------------------------------------------------------------------------------------------------------------------------------------|----------------------------------------------------------------------------------|---------------|------------------------------------------------------------------------|------------|
| BAR-E-L NATURAL LAW 52Y<br>PM ECHO 8'16<br>HF ECHO 111Y<br>CE<br>BW<br>* 1.6<br>BBC 530J<br>*<br>BBC 530J<br>*<br>BB | R-E-L MAGNOLIA 143K<br>EL TIGRE 28U                                                                                                         | BAR-E-L NATURAL LA                                                               | 요즘 가 같은 것이다.  |                                                                        | 4 300      |
| * 1.6 58<br>• BBC 530J • I<br>• BW: 99 Ibs • 7<br>BLAIR'S <b>AMERIC</b><br>S A V PRESIDENT 6847<br>S A V AMERICA 8018<br>S A V MADAME PRIDE 0075 S A                                                                                                                                                                                                                                                                                                                                                                                                                                                                                                                                                                                                                                                                                                                                                                                                                                                                                                                                                                                                                                                                                                                                                                                                                                                                                                                                                                                                                                                                                                                                                                                                                                                                                                                                                                                                                                                                                                                                                                                                                                                                                                                                                                                                                                                                                                                                                                                                                                                                                                                                                                                                                       |                                                                                                                                             | PM ECHO 8'16<br>HF ECHO 111Y                                                     | AW 52Y        | S A V BISMARCK 5<br>BAR-E-L MAGNOLI<br>HF EL TIGRE 28U<br>HF ECHO 207N |            |
| BLAIR'S AV PRESIDENT 6847<br>S A V PRESIDENT 6847<br>S A V MADAME PRIDE 0075<br>S A V MADAME PRIDE 0075<br>S A V MADAME PRIDE 0075                                                                                                                                                                                                                                                                                                                                                                                                                                                                                                                                                                                                                                                                                                                                                                                                                                                                                                                                                                                                                                                                                                                                                                                                                                                                                                                                                                                                                                                                                                                                                                                                                                                                                                                                                                                                                                                                                                                                                                                                                                                                                                                                                                                                                                                                                                                                                                                                                                                                                                                                                                                                                                         | YW MILK<br>105 28                                                                                                                           | 1.1567 · · · · · · · · · · · · · · · · · · ·                                     | 3W W<br>0.6 5 |                                                                        | MILK<br>28 |
| S A V PRESIDENT 6847 S A<br>S A V AMERICA 8018 S A<br>S A V MADAME PRIDE 0075 S A                                                                                                                                                                                                                                                                                                                                                                                                                                                                                                                                                                                                                                                                                                                                                                                                                                                                                                                                                                                                                                                                                                                                                                                                                                                                                                                                                                                                                                                                                                                                                                                                                                                                                                                                                                                                                                                                                                                                                                                                                                                                                                                                                                                                                                                                                                                                                                                                                                                                                                                                                                                                                                                                                          |                                                                                                                                             |                                                                                  |               |                                                                        |            |
| SA                                                                                                                                                                                                                                                                                                                                                                                                                                                                                                                                                                                                                                                                                                                                                                                                                                                                                                                                                                                                                                                                                                                                                                                                                                                                                                                                                                                                                                                                                                                                                                                                                                                                                                                                                                                                                                                                                                                                                                                                                                                                                                                                                                                                                                                                                                                                                                                                                                                                                                                                                                                                                                                                                                                                                                         | EMAN CHARLO 0256<br>V BLACKCAP MAY 4136<br>F 598 BANDO 5175<br>V MADAME PRIDE 8264                                                          |                                                                                  |               |                                                                        |            |
| BAR-E-L NATURAL LAW 52Y BAI<br>PM ECHO 8'16 HF                                                                                                                                                                                                                                                                                                                                                                                                                                                                                                                                                                                                                                                                                                                                                                                                                                                                                                                                                                                                                                                                                                                                                                                                                                                                                                                                                                                                                                                                                                                                                                                                                                                                                                                                                                                                                                                                                                                                                                                                                                                                                                                                                                                                                                                                                                                                                                                                                                                                                                                                                                                                                                                                                                                             | V BISMARCK 5682<br>R-E-L MAGNOLIA 143K<br>EL TIGRE 28U<br>ECHO 207N                                                                         |                                                                                  |               | (And )                                                                 |            |
| CE BW WW<br>* 4.1 70                                                                                                                                                                                                                                                                                                                                                                                                                                                                                                                                                                                                                                                                                                                                                                                                                                                                                                                                                                                                                                                                                                                                                                                                                                                                                                                                                                                                                                                                                                                                                                                                                                                                                                                                                                                                                                                                                                                                                                                                                                                                                                                                                                                                                                                                                                                                                                                                                                                                                                                                                                                                                                                                                                                                                       | YW MILK<br>123 28                                                                                                                           |                                                                                  |               |                                                                        |            |

**Reserve Champion Female CWA 2017** 

PM ECHO 8'16 Dam

BENJAMIN 1547 ZORZAL LIDER ERRE TE 383 CONDOR EURO ERRE TE 27 GRINGA TOLUCA

HYLINE 0320 FREEDOM -T/E-CLM DIAMOND LIL 0595 -T/E-MELODIEN FANELIO 13

B٨