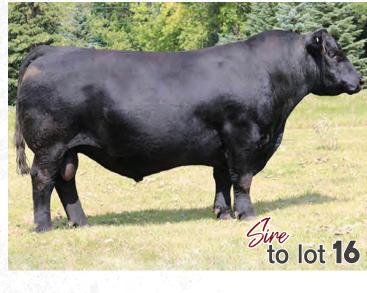

Kind of a cool pedigree here with Erica 74A on the top side and the outcross Oakleaf 5W female on the bottom.

LOT 16 • BBC 534J • Feb. 27, 2021 • 2196007 • BW: 64 lbs • ADJ WW: 669 lbs BLAIR'S **TRIBUTE** 534J