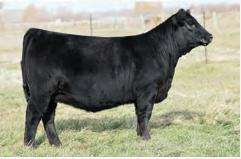

MILK

5

• BBC 510J • Feb. 18, 2021 • 2196021 • BW: 68 lbs • ADJ WW: 642 lbs BLAIR'S MARTIAL LAW 510J TW

COLEMAN CHARLO 0256 **BLAIR'S MARTIAL LAW 593E** BAR-E-L ERICA 74A

OSU FINAL EXAM 3139

JESSICA OF PEAK DOT 220Z

**BLAIR'S PEAK DOT 707F** 

O C C PAXTON 730P BOHI ABIGALE 6014 BAR-E-L NATURAL LAW 52Y HF ERICA 339T

S A V FINAL ANSWER 0035 **OSU EMPRESS 1105** S A V ELIMINATOR 9105 JESSICA OF PEAK DOT 225W

MILK

24

2023 is shaping up to be the year for Blair's Martial Law 593E to take center stage. We really believe the Martial Law cattle are the right kind for where the Angus breed is headed and here is an opportunity to combine Martial Law and OSU Final Exam into a powerful calving ease pedigree. We purchased the OSU Final Exam sire in the yards in Denver from Oklahoma State University and he left fantastic, soft made females with great udders and excellent calving ease sires. Here is a sire to improve your replacement heifer pen in a big way.

**DUFF GEORGINA** Maternal Sibling & \$37,000 USD daughter of Blair's Martial Law 593E The Pursuit of Excellence 2023 6

**BLAIR'S MARTIAL LAW 593E** Sire

CF