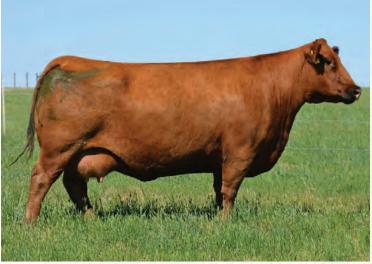

# BBC 585J • Apr. 10, 2021 • 2206283 • BW: 95 lbs • ADJ WW: 842 lbs BLAIR'S **RENOWN** 585J ET

wν

65

RITO 707 OF IDEAL 3407 7075 **S A V RENOWN 3439** S A V BLACKCAP MAY 4136

BAR-E-L NATURAL LAW 52Y PM ECHO 8'16 HF ECHO 111Y

BW

3.2

R R RITO 707 IDEAL 3407 OF 1418 076 S A V 8180 TRAVELER 004 S A V MAY 2397 S A V BISMARCK 5682 BAR-E-L MAGNOLIA 143K

YW

117

S A V BISMARCK 5682 BAR-E-L MAGNOLIA 143K HF EL TIGRE 28U HF ECHO 207N

MII k

27

Here is your chance to add some serious power and royalty to your program. Blair's Renown 585J is a flush mate to the three full sisters that averaged \$17,500 in the recent Opportunity Knocks 3.0 sale. The PM Echo 8'16 Supreme Champion donor dam is a beast of a female that proves her value every single time. There is no such thing as too much SAV Renown 3439 and we believe this mating will have a lasting impact on your program.

S A V RENOWN 3439 Sire

BLAIR'S ECHO 572J Full Sister

**RBC Supreme Female 2018** 

BLAIR'S ECHO 542K Full Sister

8

A rare chance to pick from (5) siblings of the powerful 2018 RBC Supreme Champion Female and the extremely popular calving ease female maker Coleman Bravo. Imagine turning all (5) of these out with a group of females and then imagine the impact on your replacement pen.