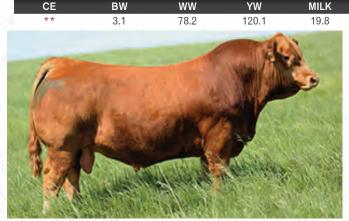

4

BBC 519J • Feb. 22, 2021 • 2195982 • BW: 70 lbs • ADJ WW: 700 lbs BLAIR'S **SOUTH POINT** 519J

STEVENSON TURNING POINT CONLEY SOUTH POINT 8362 P R LADY 909 4200-587

DUFF NAPOLEON 232 BLAIR'S ERICA 267F BAR-E-L ERICA 74A PLATTEMERE WEIGH UP K360 STEVENSON PRIDE 1167X S A V NET WORTH 4200 P R 587 205-537

DUFF DISTINCTION 9105 DUFF EUR 443 MERLE 808 BAR-E-L NATURAL LAW 52Y HF ERICA 339T We are proud of the way Erica 74A has shaped our program and whenever Erica presents herself in a pedigree it begs your attention. The Erica 267F dam of this calving ease sire now resides at Golden Oak Livestock in Alberta and is the lead donor in their program. Grab hold of a little Erica for yourself.

BAR-E-L ERICA 74A Maternal Grand Dam

BLAIR'S ERICA 267F Dam

CE