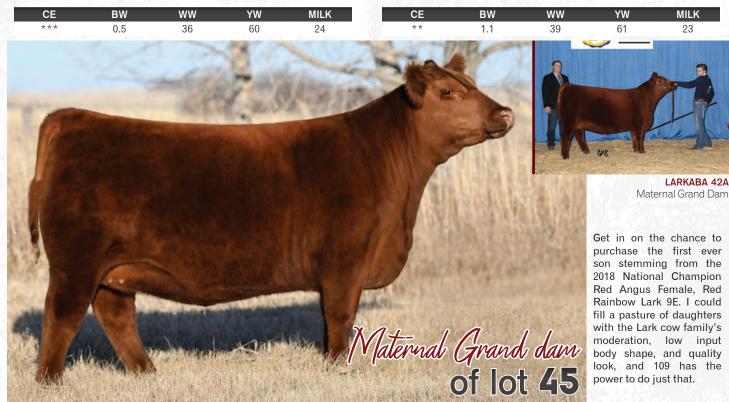

# UNREGISTERED ANGUS

| CE | BW | WW | YW | MILK |  |
|----|----|----|----|------|--|
|    |    |    |    |      |  |

Larkaba 42A's impressive track record of generating sale topping sons and daughters across the nation truly speaks for LARKABA 9010 itself, so when we had Full Sister to Dam a pair of Razor x 42A flushmate sisters a few

years back, we knew they had to stay at our place. One of them was Larkaba 9010, the cow we had immense success with this past summer and fall on the show circuit. and the other was 108's dam, Larkaba 9013. 108's LARKABA 42A rugged yet attractive herd Maternal Grand Dam bull presence, raw shape, and stoutness should be extremely valuable in generating low input, powerful cattle with a maternal lineage that just flat out works every time.

**RED RRAR CHIEF 33U RED RRAR PALERMO 20Y RED RRAR TEDDY 26S** 

**RED DKF RAZOR 55C RED DOUBLE B LARKABA 9013** RED BLAIR'S LARKABA 42A

RED DOUBLE B PALERMO 108 RED SOO LINE CHIEF 5105 **RED RRAR BARONETTE 14R RED SODER CANYON 126M RED LEN-BAR BETTY 151K** 