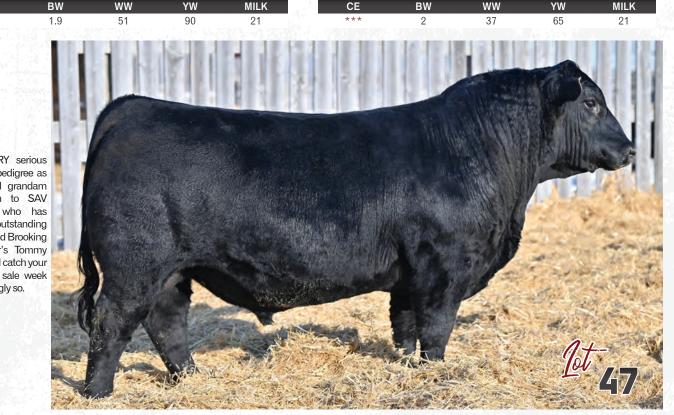

The very last of the OSU Final Exam 3139 influence sells in this son. Ask those that have bought Final Exam daughters and they can speak to the kind of females they make. Check out the moderate BW and the excellent WW.

OSU FINAL EXAM 3139 **BLAIR'S FINAL EXAM 302F RED WEBR MS KITTY 339** 

CE

LOT 46

RED LAZY MC CC DETOUR 2W **BLAIR'S BLACKBIRD 581G BLAIR'S BLACKBIRD 514E** 

S A V FINAL ANSWER 0035 OSU EMPRESS 1105 **RED SOO LINE POWER EYE 161X** RED BJF KITTY 9059W

RED RINGSTEAD KARGO 107M **RED RINGSTEAD MS EQUAL 589P** S A V 004 DENSITY 4336 S A V MADAME PRIDE 0075

Have a VERY serious look at this pedigree as the maternal grandam is the dam to SAV Renovation who has done an outstanding job at SAV and Brooking Angus. Blair's Tommy Jack 508J will catch your attention on sale week and deservingly so.