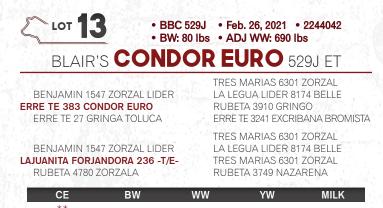

10

| • BBC 574J<br>• BW: 91 lbs                                                                     | • Apr. 4, 2021 • 2245032<br>s • ADJ WW: 844 lbs                                                               |
|------------------------------------------------------------------------------------------------|---------------------------------------------------------------------------------------------------------------|
| BLAIR'S CONDO                                                                                  | REURO 574J ET                                                                                                 |
| BENJAMIN 1547 ZORZAL LIDER<br>ERRE TE 383 CONDOR EURO<br>ERRE TE 27 GRINGA TOLUCA              | TRES MARIAS 6301 ZORZAL<br>LA LEGUA LIDER 8174 BELLE<br>RUBETA 3910 GRINGO<br>ERRE TE 3241 EXCRIBANA BROMISTA |
| STRATUM 1333 CREDITO DISCOVERY<br>LAFE 2132 VICKY CREDITO T/E<br>LAFE 1294 VICKY DENSITY -T/E- | O C C DISCOVERY 918D<br>BLACK PRINCESS 7480 PULY<br>S A V 004 DENSITY 4336<br>RUBETA VICKI 4330 RETRATO -T/E- |
| CE BW WV                                                                                       | V YW MILK                                                                                                     |

Argentine genetics time folks. If you need one that's outcross and powerful in an attractive package then this Euro son needs your attention. Euro is the most powerful, popular and successful sire in Argentina and we expect this son to make a mark in the North American market. Take note of the SAV Density on the maternal side of this pedigree. We unfortunately did not get a picture but the video will tell the story.

Owned with Carlos Ojea. Retaining a 1/3 semen interest.

Carlos Ojea Argentine Partner

A full sib to Lot 11 and you will definitely see the consistency in this mating once you see the brothers together.

ERRE TE 383 CONDOR EURO Sire