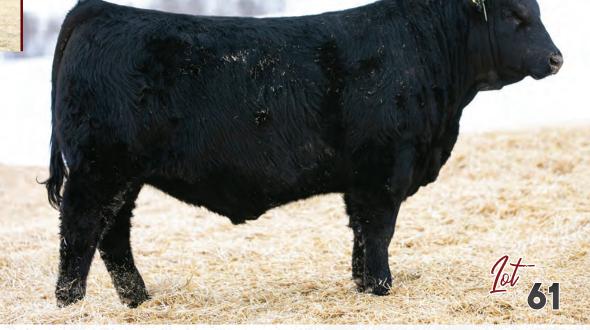

Simmental Bulls

| 18     |                 | • Jan. 6, 2022<br>• ADJ WW: 840 |    |
|--------|-----------------|---------------------------------|----|
| RED BL | AIR'S <b>BE</b> | TTS 802                         | :K |

BGS/BM CAPTAIN SCREAM 63D SVS BETTS 808F WFL RED SAGE 506C

MR HOC BROKER RED BLAIR'S SCREAM 530E RF SCREAM 39X SVS CAPTAIN MORGAN 11Z RF SCREAM 215Z R PLUS RELOAD 2006Z WFL RED SAGE 1003Y SVF STEEL FORCE S701

#### JM BF H25 SS EBONYS INTUITION 802 RF SCREAM 31R

# Homo Polled

- Shear mass and power define 802.
- Maternal sibling sold last year to Colburn Farms, as well as a sister selling to Cameron Farms through FNL.
- These will be the last 2 purebreds to sell off 530E since losing her last year.
- Maternal brother to 805K

RED BLAIR'S SCREAM 530E Dam

BLAIR'S WESTBROOK SCREAM 811J Maternal Sister

• WBC 20K • Jan. 14, 2022 • 1407243 • BW: 76 lbs • ADJ WW: 796 lbs