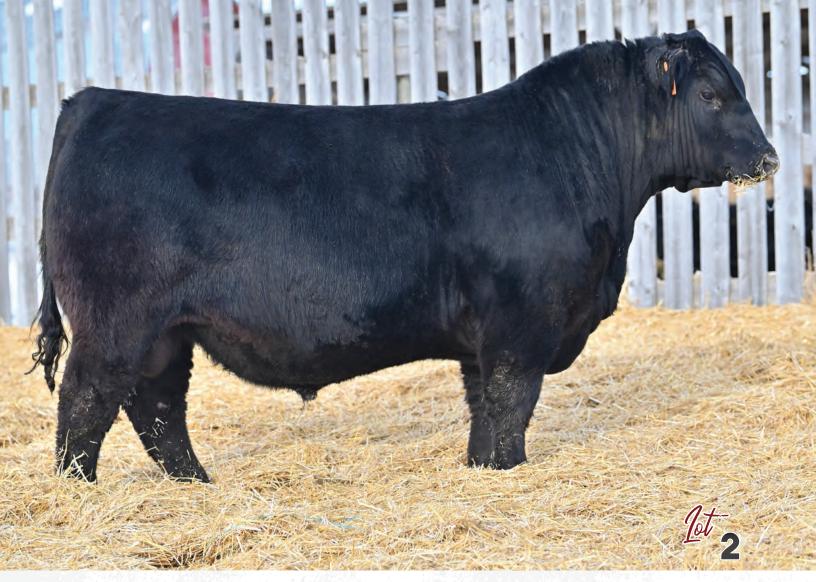

4

BBC 519J • Feb. 22, 2021 • 2195982 • BW: 70 lbs • ADJ WW: 700 lbs BLAIR'S **SOUTH POINT** 519J

STEVENSON TURNING POINT CONLEY SOUTH POINT 8362 P R LADY 909 4200-587

DUFF NAPOLEON 232 BLAIR'S ERICA 267F BAR-E-L ERICA 74A PLATTEMERE WEIGH UP K360 STEVENSON PRIDE 1167X S A V NET WORTH 4200 P R 587 205-537

DUFF DISTINCTION 9105 DUFF EUR 443 MERLE 808 BAR-E-L NATURAL LAW 52Y HF ERICA 339T We are proud of the way Erica 74A has shaped our program and whenever Erica presents herself in a pedigree it begs your attention. The Erica 267F dam of this calving ease sire now resides at Golden Oak Livestock in Alberta and is the lead donor in their program. Grab hold of a little Erica for yourself.

BAR-E-L ERICA 74A Maternal Grand Dam

BLAIR'S ERICA 267F Dam

CE