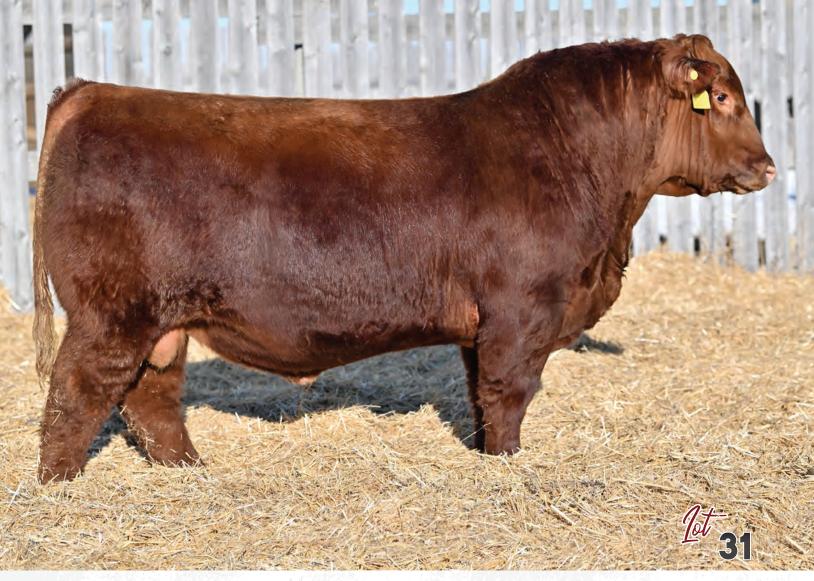

4

BBC 519J • Feb. 22, 2021 • 2195982 • BW: 70 lbs • ADJ WW: 700 lbs BLAIR'S **SOUTH POINT** 519J

STEVENSON TURNING POINT CONLEY SOUTH POINT 8362 P R LADY 909 4200-587

DUFF NAPOLEON 232 BLAIR'S ERICA 267F BAR-E-L ERICA 74A PLATTEMERE WEIGH UP K360 STEVENSON PRIDE 1167X S A V NET WORTH 4200 P R 587 205-537

DUFF DISTINCTION 9105 DUFF EUR 443 MERLE 808 BAR-E-L NATURAL LAW 52Y HF ERICA 339T We are proud of the way Erica 74A has shaped our program and whenever Erica presents herself in a pedigree it begs your attention. The Erica 267F dam of this calving ease sire now resides at Golden Oak Livestock in Alberta and is the lead donor in their program. Grab hold of a little Erica for yourself.

BAR-E-L ERICA 74A Maternal Grand Dam

BLAIR'S ERICA 267F Dam

CE