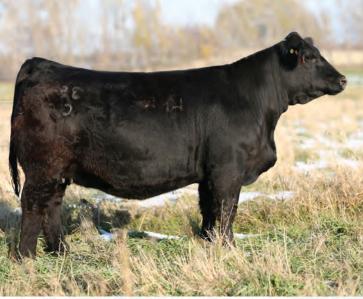

# BBC 585J • Apr. 10, 2021 • 2206283 • BW: 95 lbs • ADJ WW: 842 lbs BLAIR'S **RENOWN** 585J ET

wν

65

RITO 707 OF IDEAL 3407 7075 **S A V RENOWN 3439** S A V BLACKCAP MAY 4136

BAR-E-L NATURAL LAW 52Y PM ECHO 8'16 HF ECHO 111Y

BW

3.2

R R RITO 707 IDEAL 3407 OF 1418 076 S A V 8180 TRAVELER 004 S A V MAY 2397 S A V BISMARCK 5682 BAR-E-L MAGNOLIA 143K

YW

117

S A V BISMARCK 5682 BAR-E-L MAGNOLIA 143K HF EL TIGRE 28U HF ECHO 207N

MII k

27

Here is your chance to add some serious power and royalty to your program. Blair's Renown 585J is a flush mate to the three full sisters that averaged \$17,500 in the recent Opportunity Knocks 3.0 sale. The PM Echo 8'16 Supreme Champion donor dam is a beast of a female that proves her value every single time. There is no such thing as too much SAV Renown 3439 and we believe this mating will have a lasting impact on your program.

S A V RENOWN 3439 Sire

BLAIR'S ECHO 572J Full Sister

**RBC Supreme Female 2018** 

BLAIR'S ECHO 542K Full Sister

8

A rare chance to pick from (5) siblings of the powerful 2018 RBC Supreme Champion Female and the extremely popular calving ease female maker Coleman Bravo. Imagine turning all (5) of these out with a group of females and then imagine the impact on your replacement pen.