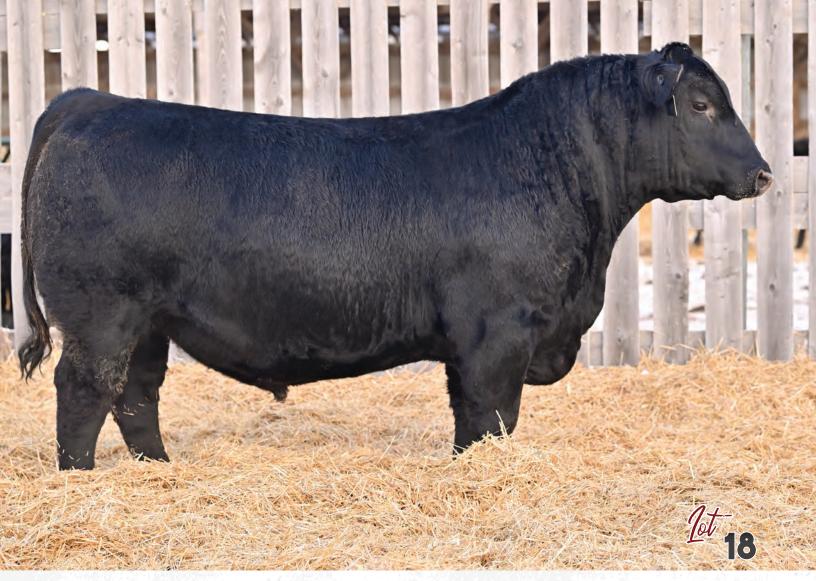

## • BBC 568J • Mar. 3, 2021 • 2206229 • BW: 96 lbs • ADJ WW: 859 lbs

• Dvv. 90 lbs • ADJ vv vv. 659 lbs

# BLAIR'S **STUNNER** 568J ET

| *                                                    | 1.9   | 63                                                                                                      | 106                                                          | 32     |  |  |  |
|------------------------------------------------------|-------|---------------------------------------------------------------------------------------------------------|--------------------------------------------------------------|--------|--|--|--|
| CE                                                   | BW    | WW                                                                                                      | YW                                                           | MILK   |  |  |  |
| BAR-E-L NATURA<br>BAR-E-L ERICA 74A<br>HF ERICA 339T |       | BAF<br>PEA                                                                                              | V BISMARCK 5<br>R-E-L MAGNOLI,<br>AK DOT FAME 2<br>ERICA 46P | A 143K |  |  |  |
| LD CAPITALIST 3<br>MUSGRAVE 316 STI<br>MCATL BLACKBI | JNNER | CONNEALY CAPITALIST 028<br>LD DIXIE ERICA 2053<br>MCATL PURE PRODUCT 903-55<br>MCATL BLACKBIRD 1378-573 |                                                              |        |  |  |  |

I have heard people say that when you find an Erica, you just own them. This flush mating was only done once and this is the only son selling and the only daughter sold in Opportunity Knocks 3.0. Musgrave Stunner 316 semen is extremely rare and he has done an outstanding job around the world.