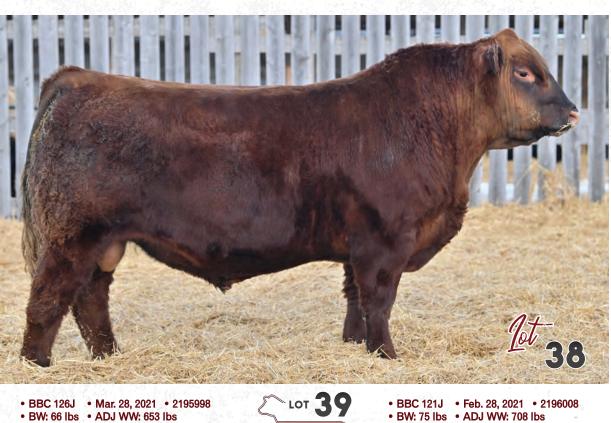

# RED BLAIR'S **TRUMP** 126J RED COCKBURN RIBEYE 308U

RED SOO LINE POWER EYE 161X RED DAMAR TRUMP C512 RED DAMAR OH BABY W168

LOT 38

RED TER-RON SANTANA 73C RED BLAIR'S MEG 45F RED BAR-E-L AB MEG 169Z RED FINE LINE MULBERRY 26P RED T-S OLIVIA 706P RED TER-RON PARKER 34A RED TER-RON BRANDY 162Y RED TOWAW INDEED 104H RED BAR-E-L MEG 85N

RED TR LYNN 301R

RED SOO LINE POWER EYE 161X **RED DAMAR TRUMP C512** RED DAMAR OH BABY W168

RED TER-RON SANTANA 73C RED BLAIR'S MEG 59F RED BAR-E-L AB MEG 169Z RED COCKBURN RIBEYE 308U RED TR LYNN 301R RED FINE LINE MULBERRY 26P RED T-S OLIVIA 706P

RED TER-RON PARKER 34A RED TER-RON BRANDY 162Y RED TOWAW INDEED 104H RED BAR-E-L MEG 85N

| CE    | BW   | ww | YW | MILK | 1.00 | CE    | BW  | ww  | YW | MILK |
|-------|------|----|----|------|------|-------|-----|-----|----|------|
| * * * | -1.4 | 31 | 51 | 22   |      | * * * | 0.2 | 37  | 62 | 22   |
|       |      |    |    |      |      |       | -   | No. | Ya |      |

Another Damar Trump off a Meg 169Z daughter that has that combination of calving ease and performance. The udders will be great and the calves will grow fast.