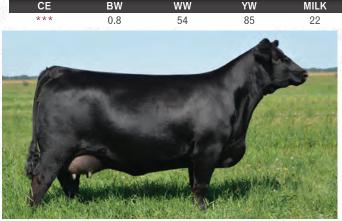

# • BBC 507J • Feb. 17, 2021 • 2195983 • BW: 63 lbs • ADJ WW: 700 lbs BLAIR'S **SOUTH POINT** 507J

W٧

STEVENSON TURNING POINT CONLEY SOUTH POINT 8362 P R LADY 909 4200-587

SIX MILE DESERT STORM 94D BLAIR'S ECHO 270F PM ECHO 8'16

BW

PLATTEMERE WEIGH UP K360 STEVENSON PRIDE I167X S A V NET WORTH 4200 P R 587 205-537 BAR-H CROSSFIRE 63A

SIX MILE FALLING STAR 219Y BAR-E-L NATURAL LAW 52Y HF ECHO 111Y

YW

Here is a calving ease sire off the calf that was at side of PM Echo 8'16 when they were crowned 2018 RBC Supreme Champion Female at CWA. The PM Echo 8'16 female has an interesting story as she was the 2017 Reserve Champion female at CWA as a bred heifer and then returned as a pair in 2018 to be named Grand Champion Female and then RBC Supreme Champion Female. This rascal has that cool look and a rock solid pedigree. The Echo 270F dam has never failed in her short life so far. Add some calving ease and predictability. *Owned with Dale McKay.* 