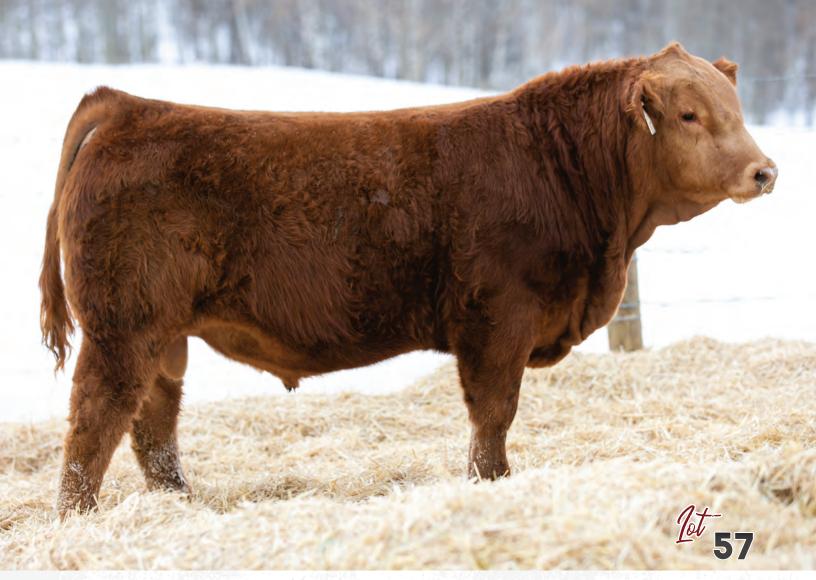

AF SHAMROCK 210H Dam

- Put these percentage bulls in a pen and they're hard to tell apart.
- 815K is a touch more moderate but big boned and sound footed
- His dam is also the grand dam to 804K and we have a maternal sister by Capacity getting ready to calve and she is our pick to lead off our group of 2 years coming into production

#### • BBC 815K • Jan. 20, 2022 • CA-BPRS1405984 • BW: 91 lbs • ADJ WW: 820 lbs BLAIR'S **FIREBRAND** 815K *(SimAngus)*

BROOKING BANK NOTE 4040 BROOKING FIREBRAND 6068 BROOKING ANNIE K 390

LFE HEAVY HITTER 352C MADER ROXY ROLLER 39E REMINGTON MS MRL 200U CONNEALY EARNAN 076E E A ROSE 918 S A V BEST INTEREST 0136 SOO LINE ANNIE K 9165 MRL DISCOVERY 21A

LFE BS JULI 641X REMINGTON ON TARGET 2S MRL MISS 495N

BLACK GOLD MS SODA POP 162E Dam

#### Homo Polled

- Stout made, functional son of Firebrand and dam'd by our Black Gold Soda Pop female.
- Dam was the calf at side when her mother swept all the Simmental shows in 2017, since her showing days are behind her, 162E has raised a couple great daughters for us and this is her first go at bull production