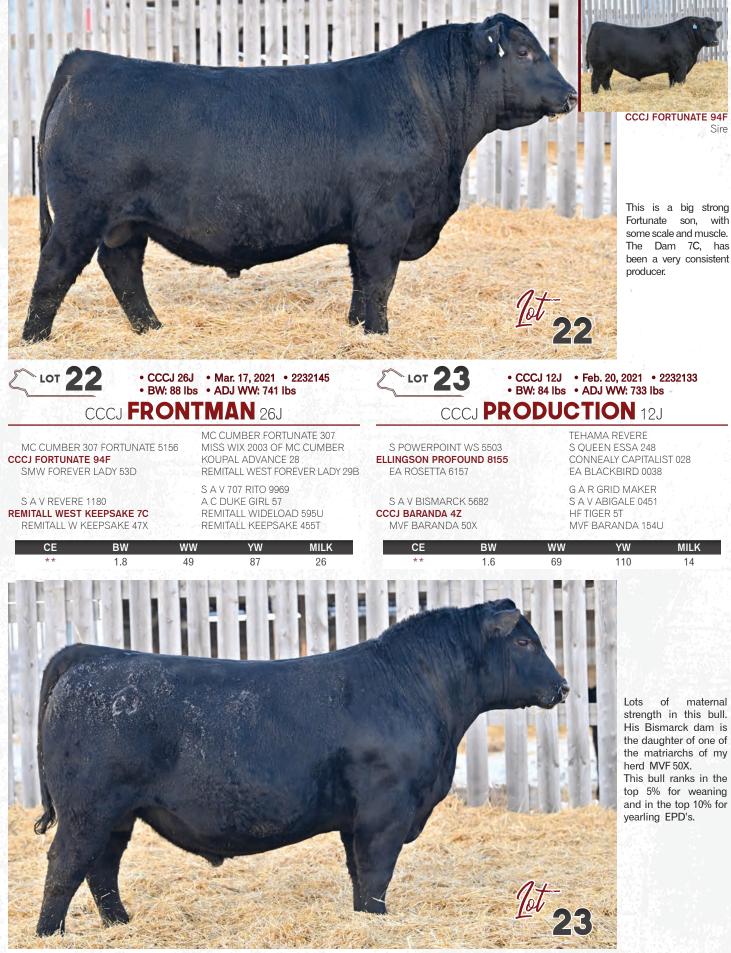

# • CCCJ 14J • Feb. 24, 2021 • 2232135 • BW: 98 lbs • ADJ WW: 687 lbs CCCJ BRAVADO 14J

O C C PAXTON 730P

**CONNEALY IMPRINT 8317** PARKWOOD JOYCE 28W

COLEMAN CHARLO 0256 COLEMAN BRAVO 6313 COLEMAN DONNA 714

S A V RESOURCE 1441 CCCJ JOYCE 8F

BOHI ABIGALE 6014 CONNEALY ONWARD COLEMAN DONNA 386 RITO 707 OF IDEAL 3407 7075 S A V BLACKCAP MAY 4136

PARKWOOD JOYCE 34B

|    |     | had all be been a start of the sound started |     |      |
|----|-----|----------------------------------------------|-----|------|
| CE | BW  | WW                                           | YW  | MILK |
| *  | 4.3 | 58                                           | 109 | 19   |
|    |     |                                              |     |      |

This bull is sure to have some fans on sale day. A Bravo out of a Resource daughter, lots of predictability in this pedigree. He's deep sided, easy fleshing , and moves like a cat. Will sire those females with that extra capacity.

# **COLEMAN BRAVO 6313** Sire

The sire of this bull, Fortunate consistently sires calves with moderate birth weights, lots of capacity, and doability. All these two year olds were turned out to grass on May 23 and brought back home on September 15. They'll cover extra cows and not melt down.

# • CCCJ 3J • Feb. 9, 2021 • 2230018 • BW: 76 lbs • ADJ WW: 693 lbs CCCJ **REGIMENT** 3J

S POWERPOINT WS 5503 ELLINGSON PROFOUND 8155 EA ROSETTA 6157 TEHAMA REVERE S QUEEN ESSA 248 CONNEALY CAPITALIST 028 EA BLACKBIRD 0038

KOUPAL JUNEAU 797 KOUPAL EBONETTE 734 HF KODIAK 5R REMITALL W FOREVER LADY 79X The first of several Profound sons I have in the sale offering. These Profound sons all have a great spread from birth to weaning. Dam of this bull is a never miss cow. She has had six sons to date. This is her fifth son to sell and her 2022 calf is in the pen for next year. Great heifer bull candidate here.

KOUPAL ADVANCE 28 SMW FOREVER LADY 53D REMITALL WEST FOREVER LADY 29B

| CE  | BW  | WW | YW  | MILK |
|-----|-----|----|-----|------|
| *** | 0.3 | 63 | 104 | 21   |

ELLINGSON PROFOUND 8155 Sire