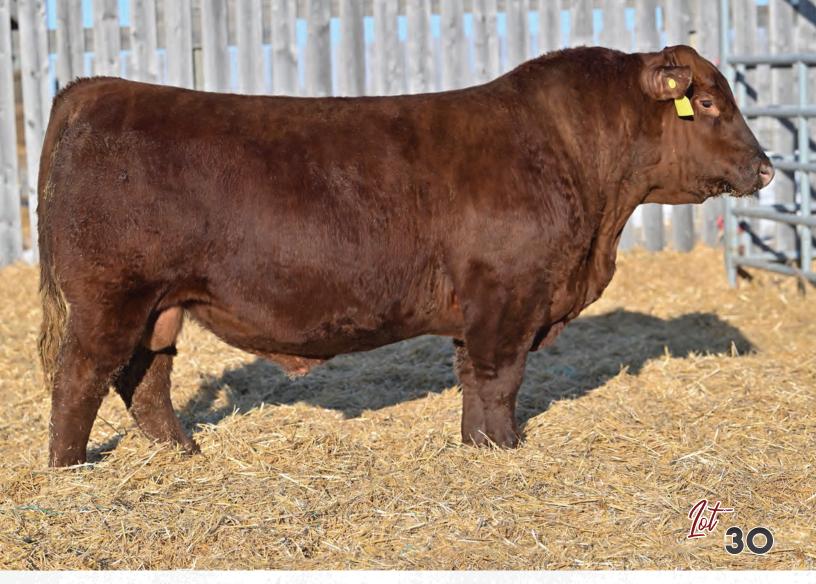

## • BBC 568J • Mar. 3, 2021 • 2206229 • BW: 96 lbs • ADJ WW: 859 lbs

• Dvv. 90 lbs • ADJ vv vv. 659 lbs

# BLAIR'S **STUNNER** 568J ET

| *                                                    | 1.9   | 63                                                                                                      | 106                                                          | 32     |  |  |  |
|------------------------------------------------------|-------|---------------------------------------------------------------------------------------------------------|--------------------------------------------------------------|--------|--|--|--|
| CE                                                   | BW    | WW                                                                                                      | YW                                                           | MILK   |  |  |  |
| BAR-E-L NATURA<br>BAR-E-L ERICA 74A<br>HF ERICA 339T |       | BAF<br>PEA                                                                                              | V BISMARCK 5<br>R-E-L MAGNOLI,<br>AK DOT FAME 2<br>ERICA 46P | A 143K |  |  |  |
| LD CAPITALIST 3<br>MUSGRAVE 316 STI<br>MCATL BLACKBI | JNNER | CONNEALY CAPITALIST 028<br>LD DIXIE ERICA 2053<br>MCATL PURE PRODUCT 903-55<br>MCATL BLACKBIRD 1378-573 |                                                              |        |  |  |  |

I have heard people say that when you find an Erica, you just own them. This flush mating was only done once and this is the only son selling and the only daughter sold in Opportunity Knocks 3.0. Musgrave Stunner 316 semen is extremely rare and he has done an outstanding job around the world.