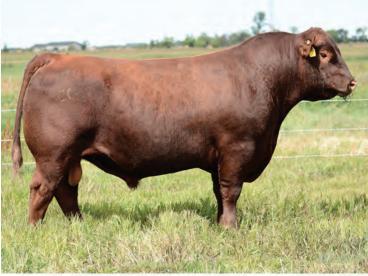

# • CCCJ 3J • Feb. 9, 2021 • 2230018 • BW: 76 lbs • ADJ WW: 693 lbs CCCJ **REGIMENT** 3J

S POWERPOINT WS 5503 ELLINGSON PROFOUND 8155 EA ROSETTA 6157 TEHAMA REVERE S QUEEN ESSA 248 CONNEALY CAPITALIST 028 EA BLACKBIRD 0038

KOUPAL JUNEAU 797 KOUPAL EBONETTE 734 HF KODIAK 5R REMITALL W FOREVER LADY 79X The first of several Profound sons I have in the sale offering. These Profound sons all have a great spread from birth to weaning. Dam of this bull is a never miss cow. She has had six sons to date. This is her fifth son to sell and her 2022 calf is in the pen for next year. Great heifer bull candidate here.

KOUPAL ADVANCE 28 SMW FOREVER LADY 53D REMITALL WEST FOREVER LADY 29B

| CE  | BW  | WW | YW  | MILK |
|-----|-----|----|-----|------|
| *** | 0.3 | 63 | 104 | 21   |

ELLINGSON PROFOUND 8155 Sire