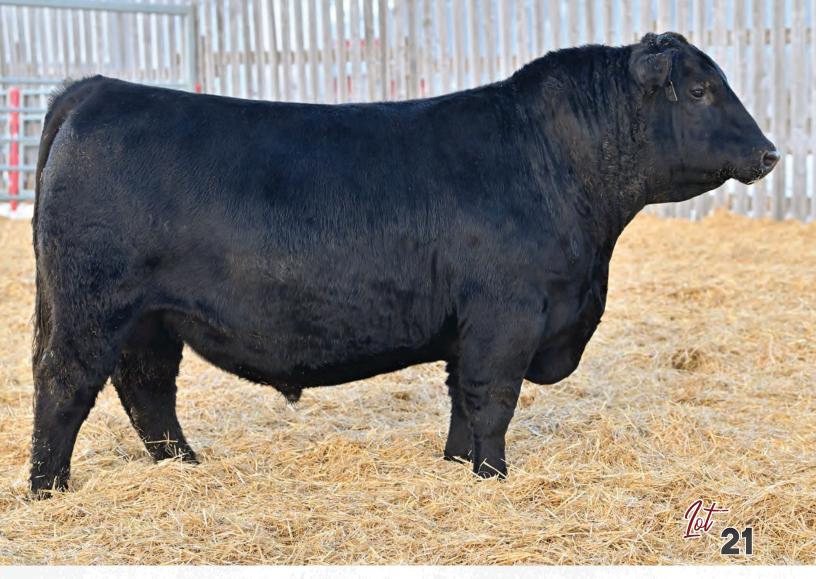

MILK

5

• BBC 510J • Feb. 18, 2021 • 2196021 • BW: 68 lbs • ADJ WW: 642 lbs BLAIR'S MARTIAL LAW 510J TW

COLEMAN CHARLO 0256 **BLAIR'S MARTIAL LAW 593E** BAR-E-L ERICA 74A

OSU FINAL EXAM 3139

JESSICA OF PEAK DOT 220Z

**BLAIR'S PEAK DOT 707F** 

O C C PAXTON 730P BOHI ABIGALE 6014 BAR-E-L NATURAL LAW 52Y HF ERICA 339T

S A V FINAL ANSWER 0035 **OSU EMPRESS 1105** S A V ELIMINATOR 9105 JESSICA OF PEAK DOT 225W

MILK

24

2023 is shaping up to be the year for Blair's Martial Law 593E to take center stage. We really believe the Martial Law cattle are the right kind for where the Angus breed is headed and here is an opportunity to combine Martial Law and OSU Final Exam into a powerful calving ease pedigree. We purchased the OSU Final Exam sire in the yards in Denver from Oklahoma State University and he left fantastic, soft made females with great udders and excellent calving ease sires. Here is a sire to improve your replacement heifer pen in a big way.

**DUFF GEORGINA** Maternal Sibling & \$37,000 USD daughter of Blair's Martial Law 593E The Pursuit of Excellence 2023 6

**BLAIR'S MARTIAL LAW 593E** Sire

CF