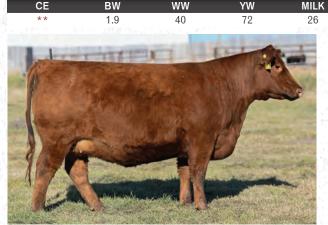

# • BBC 507J • Feb. 17, 2021 • 2195983 • BW: 63 lbs • ADJ WW: 700 lbs BLAIR'S **SOUTH POINT** 507J

W٧

STEVENSON TURNING POINT CONLEY SOUTH POINT 8362 P R LADY 909 4200-587

SIX MILE DESERT STORM 94D BLAIR'S ECHO 270F PM ECHO 8'16

BW

PLATTEMERE WEIGH UP K360 STEVENSON PRIDE I167X S A V NET WORTH 4200 P R 587 205-537 BAR-H CROSSFIRE 63A

SIX MILE FALLING STAR 219Y BAR-E-L NATURAL LAW 52Y HF ECHO 111Y

YW

Here is a calving ease sire off the calf that was at side of PM Echo 8'16 when they were crowned 2018 RBC Supreme Champion Female at CWA. The PM Echo 8'16 female has an interesting story as she was the 2017 Reserve Champion female at CWA as a bred heifer and then returned as a pair in 2018 to be named Grand Champion Female and then RBC Supreme Champion Female. This rascal has that cool look and a rock solid pedigree. The Echo 270F dam has never failed in her short life so far. Add some calving ease and predictability. *Owned with Dale McKay.* 