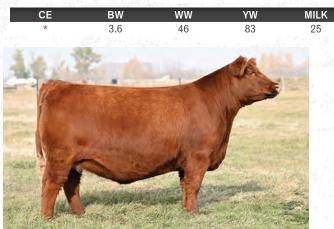

MILK

5

• BBC 510J • Feb. 18, 2021 • 2196021 • BW: 68 lbs • ADJ WW: 642 lbs BLAIR'S MARTIAL LAW 510J TW

COLEMAN CHARLO 0256 **BLAIR'S MARTIAL LAW 593E** BAR-E-L ERICA 74A

OSU FINAL EXAM 3139

JESSICA OF PEAK DOT 220Z

**BLAIR'S PEAK DOT 707F** 

O C C PAXTON 730P BOHI ABIGALE 6014 BAR-E-L NATURAL LAW 52Y HF ERICA 339T

S A V FINAL ANSWER 0035 **OSU EMPRESS 1105** S A V ELIMINATOR 9105 JESSICA OF PEAK DOT 225W

MILK

24

2023 is shaping up to be the year for Blair's Martial Law 593E to take center stage. We really believe the Martial Law cattle are the right kind for where the Angus breed is headed and here is an opportunity to combine Martial Law and OSU Final Exam into a powerful calving ease pedigree. We purchased the OSU Final Exam sire in the yards in Denver from Oklahoma State University and he left fantastic, soft made females with great udders and excellent calving ease sires. Here is a sire to improve your replacement heifer pen in a big way.

**DUFF GEORGINA** Maternal Sibling & \$37,000 USD daughter of Blair's Martial Law 593E The Pursuit of Excellence 2023 6

**BLAIR'S MARTIAL LAW 593E** Sire

CF