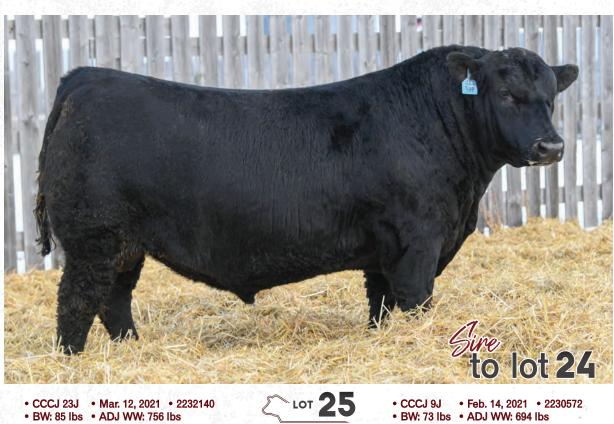

• CCCJ 9J • Feb. 14, 2021 • 2230572 • BW: 73 lbs • ADJ WW: 694 lbs CCCJ **PARAMOUNT** 9J

TEHAMA REVERE S QUEEN ESSA 248 CONNEALY CAPITALIST 028 EA BLACKBIRD 0038

CONNEALY IMPRESSION MAR FINAL KAHUNA 856 SOUTHLAND THRILLER 83X MVF PRIDE 302T

RED DOUBLE B SWITCHBLADE 14J **DKF ELIMINATOR 15A** 

BV

**RED DKF RAZOR 55C** DKF MISS NET WORTH 21A

RED WHEEL GANGSTER 31Y **RED BLAIR'S LARKABA 42A RED BLAIRS LARKABA 101Y** 

S A V ELIMINATOR 9105 **RED DKF MISS POWER 17P** S A V NET WORTH 4200 DKF MISS POWER UP 95X