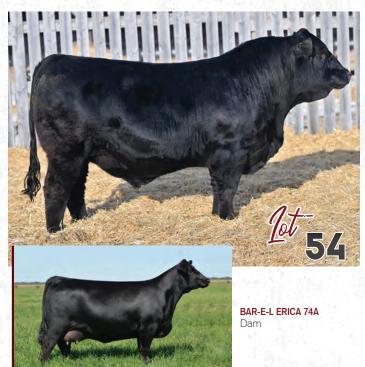

4

BBC 519J • Feb. 22, 2021 • 2195982 • BW: 70 lbs • ADJ WW: 700 lbs BLAIR'S **SOUTH POINT** 519J

STEVENSON TURNING POINT CONLEY SOUTH POINT 8362 P R LADY 909 4200-587

DUFF NAPOLEON 232 BLAIR'S ERICA 267F BAR-E-L ERICA 74A PLATTEMERE WEIGH UP K360 STEVENSON PRIDE 1167X S A V NET WORTH 4200 P R 587 205-537

DUFF DISTINCTION 9105 DUFF EUR 443 MERLE 808 BAR-E-L NATURAL LAW 52Y HF ERICA 339T We are proud of the way Erica 74A has shaped our program and whenever Erica presents herself in a pedigree it begs your attention. The Erica 267F dam of this calving ease sire now resides at Golden Oak Livestock in Alberta and is the lead donor in their program. Grab hold of a little Erica for yourself.

BAR-E-L ERICA 74A Maternal Grand Dam

BLAIR'S ERICA 267F Dam

CE