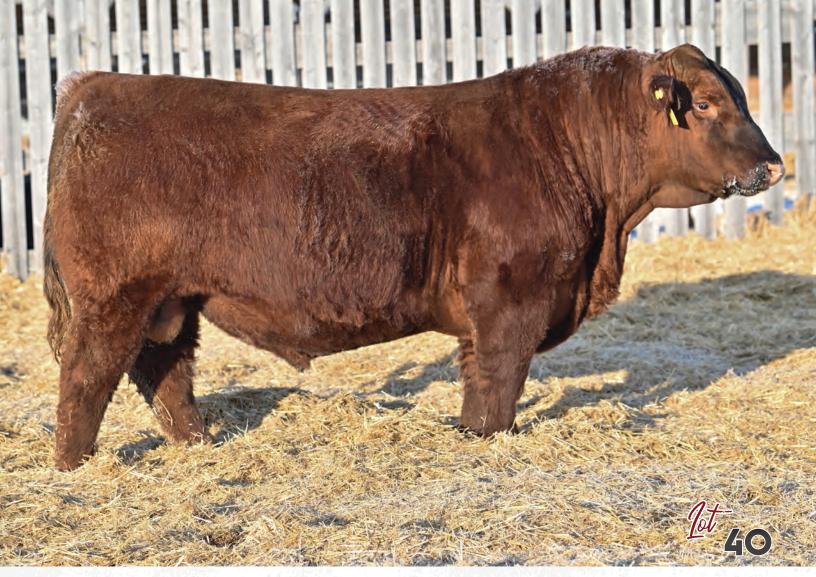

RED TR LYNN 301R



RED SOO LINE POWER EYE 161X **RED DAMAR TRUMP C512** RED DAMAR OH BABY W168

RED TER-RON SANTANA 73C RED BLAIR'S MEG 59F RED BAR-E-L AB MEG 169Z RED COCKBURN RIBEYE 308U RED TR LYNN 301R RED FINE LINE MULBERRY 26P RED T-S OLIVIA 706P

RED TER-RON PARKER 34A RED TER-RON BRANDY 162Y RED TOWAW INDEED 104H RED BAR-E-L MEG 85N

| CE    | BW   | ww | YW | MILK | 1.00 | CE    | BW  | ww  | YW | MILK |
|-------|------|----|----|------|------|-------|-----|-----|----|------|
| * * * | -1.4 | 31 | 51 | 22   |      | * * * | 0.2 | 37  | 62 | 22   |
|       |      |    |    |      |      |       | -   | No. | Ya |      |

Another Damar Trump off a Meg 169Z daughter that has that combination of calving ease and performance. The udders will be great and the calves will grow fast.







# • BBC 124J • Mar. 2, 2021 • 2196019 • BW: 78 lbs • ADJ WW: 730 lbs

# RED BLAIR'S **TRUMP** 124J

RED SOO LINE POWER EYE 161X RED DAMAR TRUMP C512 RED DAMAR OH BABY W168

RED TWG TOMMY JACK 166A RED BLAIR'S KAPI 680F RED BLAIRS KAPI 217Z RED COCKBURN RIBEYE 308U RED TR LYNN 301R RED FINE LINE MULBERRY 26P RED T-S OLIVIA 706P

RED SIX MILE GAME FACE 164Y RED DAMAR PASSION X166 RED BLAIR'S DAYTONA 116U RED JCC KAPI 109R

|     |     | Manager M. M. Manager and M<br>Manager and M. Manager and M. Man<br>Manager and M. Manager and M. Manag<br>Manager and M. Manager an |    |      |
|-----|-----|-----------------------------------------------------------------------------------------------------------------------------------------------------------------------------------------------------