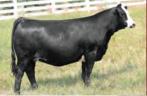

4

BBC 519J • Feb. 22, 2021 • 2195982 • BW: 70 lbs • ADJ WW: 700 lbs BLAIR'S **SOUTH POINT** 519J

STEVENSON TURNING POINT CONLEY SOUTH POINT 8362 P R LADY 909 4200-587

DUFF NAPOLEON 232 BLAIR'S ERICA 267F BAR-E-L ERICA 74A PLATTEMERE WEIGH UP K360 STEVENSON PRIDE 1167X S A V NET WORTH 4200 P R 587 205-537

DUFF DISTINCTION 9105 DUFF EUR 443 MERLE 808 BAR-E-L NATURAL LAW 52Y HF ERICA 339T We are proud of the way Erica 74A has shaped our program and whenever Erica presents herself in a pedigree it begs your attention. The Erica 267F dam of this calving ease sire now resides at Golden Oak Livestock in Alberta and is the lead donor in their program. Grab hold of a little Erica for yourself.

BAR-E-L ERICA 74A Maternal Grand Dam

BLAIR'S ERICA 267F Dam

CE