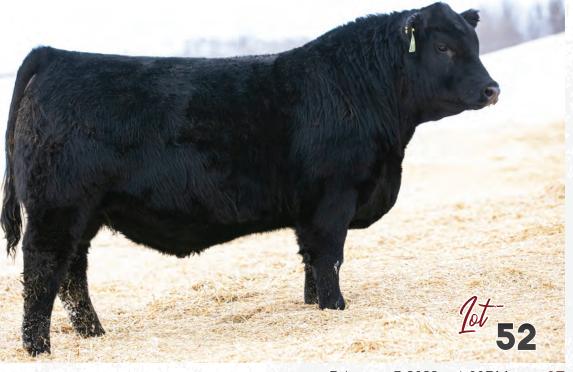

#### • BBC 815K • Jan. 20, 2022 • CA-BPRS1405984 • BW: 91 lbs • ADJ WW: 820 lbs BLAIR'S **FIREBRAND** 815K *(SimAngus)*

BROOKING BANK NOTE 4040 BROOKING FIREBRAND 6068 BROOKING ANNIE K 390

LFE HEAVY HITTER 352C MADER ROXY ROLLER 39E REMINGTON MS MRL 200U CONNEALY EARNAN 076E E A ROSE 918 S A V BEST INTEREST 0136 SOO LINE ANNIE K 9165 MRL DISCOVERY 21A

LFE BS JULI 641X REMINGTON ON TARGET 2S MRL MISS 495N

BLACK GOLD MS SODA POP 162E Dam

#### Homo Polled

- Stout made, functional son of Firebrand and dam'd by our Black Gold Soda Pop female.
- Dam was the calf at side when her mother swept all the Simmental shows in 2017, since her showing days are behind her, 162E has raised a couple great daughters for us and this is her first go at bull production