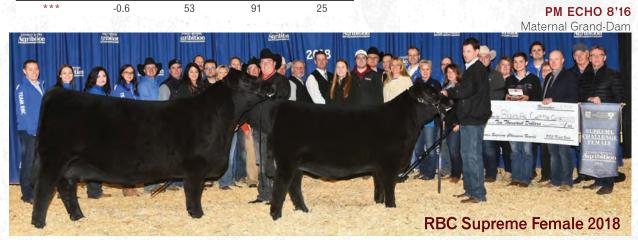

BW

PLATTEMERE WEIGH UP K360 STEVENSON PRIDE I167X S A V NET WORTH 4200 P R 587 205-537 BAR-H CROSSFIRE 63A

SIX MILE FALLING STAR 219Y BAR-E-L NATURAL LAW 52Y HF ECHO 111Y

YW

Here is a calving ease sire off the calf that was at side of PM Echo 8'16 when they were crowned 2018 RBC Supreme Champion Female at CWA. The PM Echo 8'16 female has an interesting story as she was the 2017 Reserve Champion female at CWA as a bred heifer and then returned as a pair in 2018 to be named Grand Champion Female and then RBC Supreme Champion Female. This rascal has that cool look and a rock solid pedigree. The Echo 270F dam has never failed in her short life so far. Add some calving ease and predictability. *Owned with Dale McKay.* 

27

Here is your chance to add some serious power and royalty to your program. Blair's Renown 585J is a flush mate to the three full sisters that averaged \$17,500 in the recent Opportunity Knocks 3.0 sale. The PM Echo 8'16 Supreme Champion donor dam is a beast of a female that proves her value every single time. There is no such thing as too much SAV Renown 3439 and we believe this mating will have a lasting impact on your program.

S A V RENOWN 3439 Sire

BLAIR'S ECHO 572J Full Sister

**RBC Supreme Female 2018** 

BLAIR'S ECHO 542K Full Sister

8

A rare chance to pick from (5) siblings of the powerful 2018 RBC Supreme Champion Female and the extremely popular calving ease female maker Coleman Bravo. Imagine turning all (5) of these out with a group of females and then imagine the impact on your replacement pen.