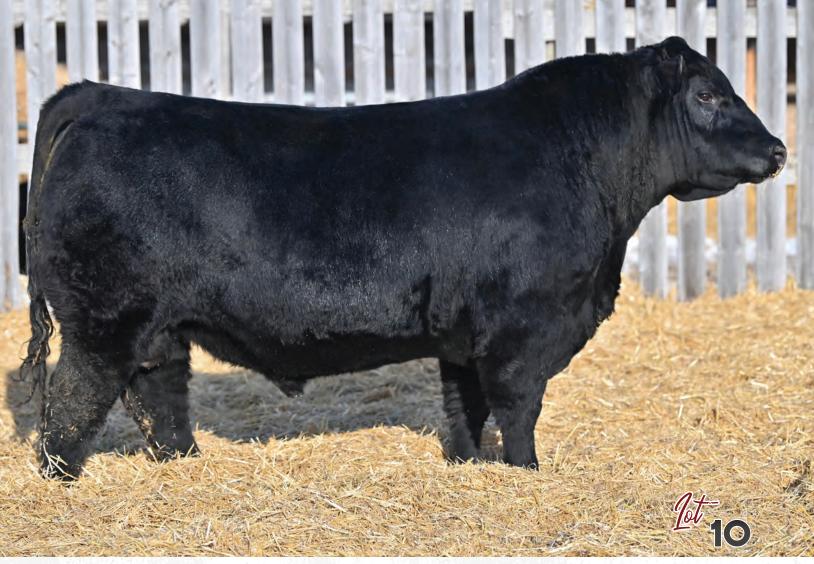

# TWO YEAR OLD BULL PROGRAM

It's important to note that not all two year bulls are not created under the same conditions. We are careful to develop our bulls in a manner that ensures their longevity. Our bulls spend the first winter on a ration of pellets and hay to ensure they are grown out without getting over conditioned and then they go to grass for the entire summer without any supplementation and are further developed by grazing on high quality grass. In early Sept they are removed from pasture and begin to transition to a hand fed balanced ration along with free choice hay. The goal is to ensure that by sale time the bulls are in ideal breeding condition and exhibit natural muscle expression so buyers can see the genetic potential of the bulls.