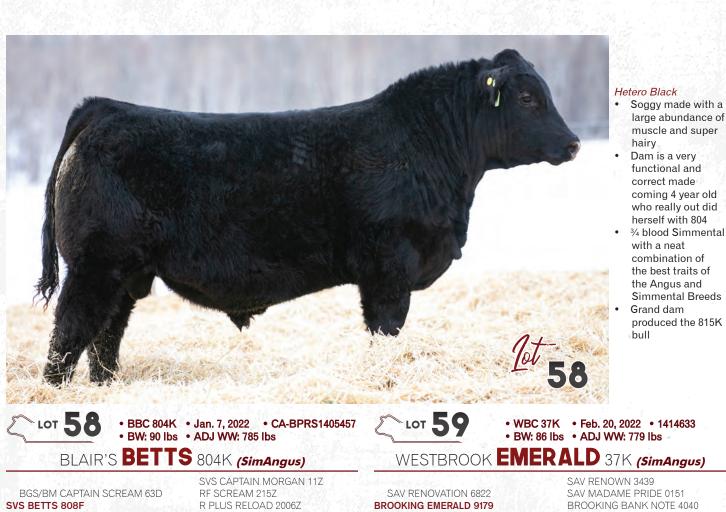

Simmental Bulls

| 18     |                 | • Jan. 6, 2022<br>• ADJ WW: 840 |    |
|--------|-----------------|---------------------------------|----|
| RED BL | AIR'S <b>BE</b> | TTS 802                         | :K |

BGS/BM CAPTAIN SCREAM 63D SVS BETTS 808F WFL RED SAGE 506C

MR HOC BROKER RED BLAIR'S SCREAM 530E RF SCREAM 39X SVS CAPTAIN MORGAN 11Z RF SCREAM 215Z R PLUS RELOAD 2006Z WFL RED SAGE 1003Y SVF STEEL FORCE S701

#### JM BF H25 SS EBONYS INTUITION 802 RF SCREAM 31R

# Homo Polled

- Shear mass and power define 802.
- Maternal sibling sold last year to Colburn Farms, as well as a sister selling to Cameron Farms through FNL.
- These will be the last 2 purebreds to sell off 530E since losing her last year.
- Maternal brother to 805K

RED BLAIR'S SCREAM 530E Dam

BLAIR'S WESTBROOK SCREAM 811J Maternal Sister

• WBC 20K • Jan. 14, 2022 • 1407243 • BW: 76 lbs • ADJ WW: 796 lbs

#### WESTBROOK BETTS 20K (SimAngus)

BGS/BM CAPTAIN SCREAM 63D SVS BETTS 808F WFL RED SAGE 506C

BAR-E-L THOR 6T SOO LINE ANNIE K 9165 SOO LINE ANNIE K 6271 SVS CAPTAIN MORGAN 11Z RF SCREAM 215Z R PLUS RELOAD 2006Z WFL RED SAGE 1003Y TC STOUT 407 BAR-E-L 365 ENCHANTRES 36 CUDLOBE YELLOWSTONE 80M SOO LINE ANNIE K 3012

- Homo Polled & Hetero Black
- The head turner of the 2023 offering, a favorite from early on
- We have loved our Betts sired calves, so it was an easy decision for us to flush the great Angus cow Annie K 9165 that way.
- He's wide from behind, soft in his middle third and ties in high out of his shoulder with a wicked cool look and presence
- We're getting ready to calve out 2 full sisters, they're laying down ideal angus type udders.

SVS BETTS 808F Sire

SOO LINE ANNIE K 9165 Dam

WS ALL ABOARD B80 WS EPIC E152 WS MAJESTIC Z133

CE

WS ALL-AROUND Z35 WS LITTLE SISTER W37 GW RED COAT 099TS WS MOTHER LODE W21 SPRINGCREEK LINER 56U

SPRINGCREEK BROOKE 68Z

SPRINGCREEK LAUNCH 110E MAF SHAMROCK 210H IPU MS. EXCITER 2W

 
 KBR BLACK EXCITER 758T IPU MS BLACK "PTO" 1111T

 BW
 WW
 YW
 MILK

 1.1
 80.8
 126.8
 30.4

Came in dam from a heifer we purchased from Meadow Acres, she's a milky young female who we see a big future in

WS EPIC E152 Sire

| en dina a  | . 5080 . 11 Y        | 00.0       | 120.0        |
|------------|----------------------|------------|--------------|
|            |                      |            | 6            |
| Gi         | The second second    | 1          |              |
| R          |                      | W TO W     | and a        |
| 124        |                      | 1-11       | STA          |
|            |                      | 10         | - they have  |
|            | War and all          | I date?    | IL PLAT      |
| In Tont    | and any              | an indutre | The strength |
| and states | Personal Contraction | MAE SHAME  | 20CK 210H    |