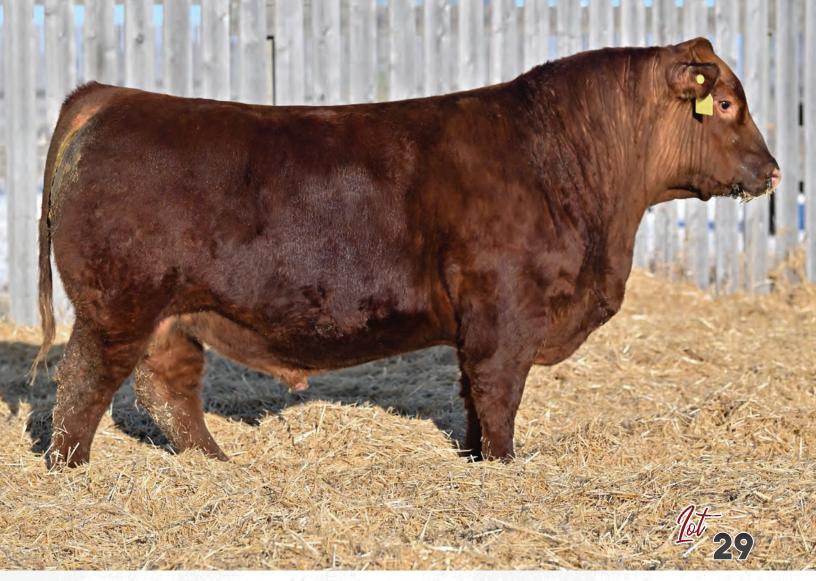

# BBC 585J • Apr. 10, 2021 • 2206283 • BW: 95 lbs • ADJ WW: 842 lbs BLAIR'S **RENOWN** 585J ET

wν

65

RITO 707 OF IDEAL 3407 7075 **S A V RENOWN 3439** S A V BLACKCAP MAY 4136

BAR-E-L NATURAL LAW 52Y PM ECHO 8'16 HF ECHO 111Y

BW

3.2

R R RITO 707 IDEAL 3407 OF 1418 076 S A V 8180 TRAVELER 004 S A V MAY 2397 S A V BISMARCK 5682 BAR-E-L MAGNOLIA 143K

YW

117

S A V BISMARCK 5682 BAR-E-L MAGNOLIA 143K HF EL TIGRE 28U HF ECHO 207N

MII k

27

Here is your chance to add some serious power and royalty to your program. Blair's Renown 585J is a flush mate to the three full sisters that averaged \$17,500 in the recent Opportunity Knocks 3.0 sale. The PM Echo 8'16 Supreme Champion donor dam is a beast of a female that proves her value every single time. There is no such thing as too much SAV Renown 3439 and we believe this mating will have a lasting impact on your program.

S A V RENOWN 3439 Sire

BLAIR'S ECHO 572J Full Sister

**RBC Supreme Female 2018** 

BLAIR'S ECHO 542K Full Sister

8

A rare chance to pick from (5) siblings of the powerful 2018 RBC Supreme Champion Female and the extremely popular calving ease female maker Coleman Bravo. Imagine turning all (5) of these out with a group of females and then imagine the impact on your replacement pen.