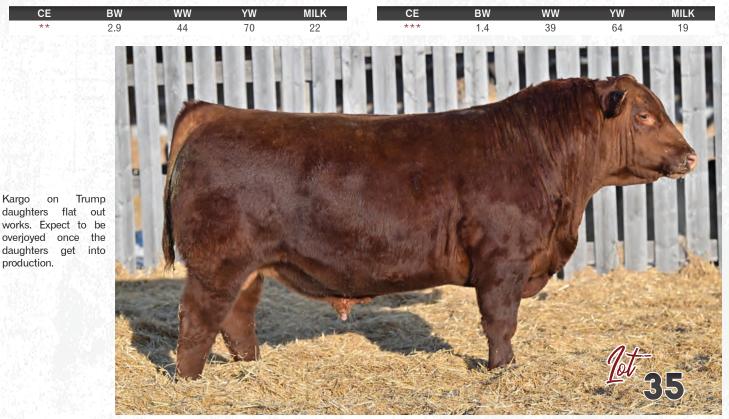

#### RED RINGSTEAD KARGO 107M **RED RINGSTEAD KARGO 215U RED RINGSTEAD MS EQUAL 589P**

RED BLAIR'S KARGO 135J OSC

**RED DAMAR TRUMP C512 RED BLAIR'S YANKEE 610F** RED WSF MS YANKEE 13T 12W **RED COMPASS KARGO 83K** RED GET-A-LONG MRS. YOUNG 095 **RED SSS YUKON 440K RED SSS MISS EQUAL 495G** 

**RED SOO LINE POWER EYE 161X RED DAMAR OH BABY W168** RED BRYLOR/WSP KARWEIK 1P **RED FINE LINE YANKEE 13T** 

Check out the Bar E-L Meg 169Z on the bottom side of this pedigree. The Meg's are great females and earn their keep every year. Expect the offspring off 126J to be great haired and soft made.