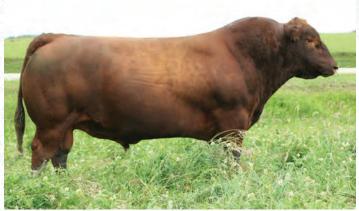

Kargo

• BBC 115J • Feb. 26, 2021 • 2233519 • BW: 65 lbs • ADJ WW: 665 lbs RED BLAIR'S KARGO 115J OSC TW