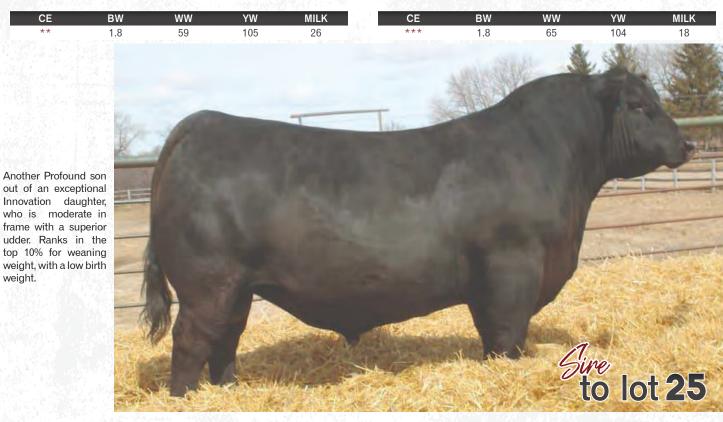

• CCCJ 9J • Feb. 14, 2021 • 2230572 • BW: 73 lbs • ADJ WW: 694 lbs CCCJ **PARAMOUNT** 9J

TEHAMA REVERE S QUEEN ESSA 248 CONNEALY CAPITALIST 028 EA BLACKBIRD 0038

CONNEALY IMPRESSION MAR FINAL KAHUNA 856 SOUTHLAND THRILLER 83X MVF PRIDE 302T

RED DOUBLE B SWITCHBLADE 14J **DKF ELIMINATOR 15A** 

BV

**RED DKF RAZOR 55C** DKF MISS NET WORTH 21A

RED WHEEL GANGSTER 31Y **RED BLAIR'S LARKABA 42A RED BLAIRS LARKABA 101Y** 

S A V ELIMINATOR 9105 **RED DKF MISS POWER 17P** S A V NET WORTH 4200 DKF MISS POWER UP 95X