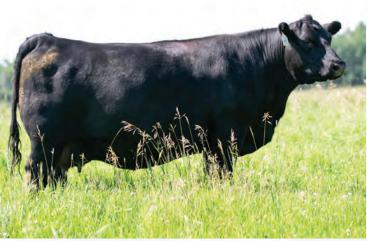

# BBC 585J • Apr. 10, 2021 • 2206283 • BW: 95 lbs • ADJ WW: 842 lbs BLAIR'S **RENOWN** 585J ET

wν

65

RITO 707 OF IDEAL 3407 7075 **S A V RENOWN 3439** S A V BLACKCAP MAY 4136

BAR-E-L NATURAL LAW 52Y PM ECHO 8'16 HF ECHO 111Y

BW

3.2

R R RITO 707 IDEAL 3407 OF 1418 076 S A V 8180 TRAVELER 004 S A V MAY 2397 S A V BISMARCK 5682 BAR-E-L MAGNOLIA 143K

YW

117

S A V BISMARCK 5682 BAR-E-L MAGNOLIA 143K HF EL TIGRE 28U HF ECHO 207N

MII k

27

Here is your chance to add some serious power and royalty to your program. Blair's Renown 585J is a flush mate to the three full sisters that averaged \$17,500 in the recent Opportunity Knocks 3.0 sale. The PM Echo 8'16 Supreme Champion donor dam is a beast of a female that proves her value every single time. There is no such thing as too much SAV Renown 3439 and we believe this mating will have a lasting impact on your program.

S A V RENOWN 3439 Sire

BLAIR'S ECHO 572J Full Sister

**RBC Supreme Female 2018** 

BLAIR'S ECHO 542K Full Sister

8

A rare chance to pick from (5) siblings of the powerful 2018 RBC Supreme Champion Female and the extremely popular calving ease female maker Coleman Bravo. Imagine turning all (5) of these out with a group of females and then imagine the impact on your replacement pen.