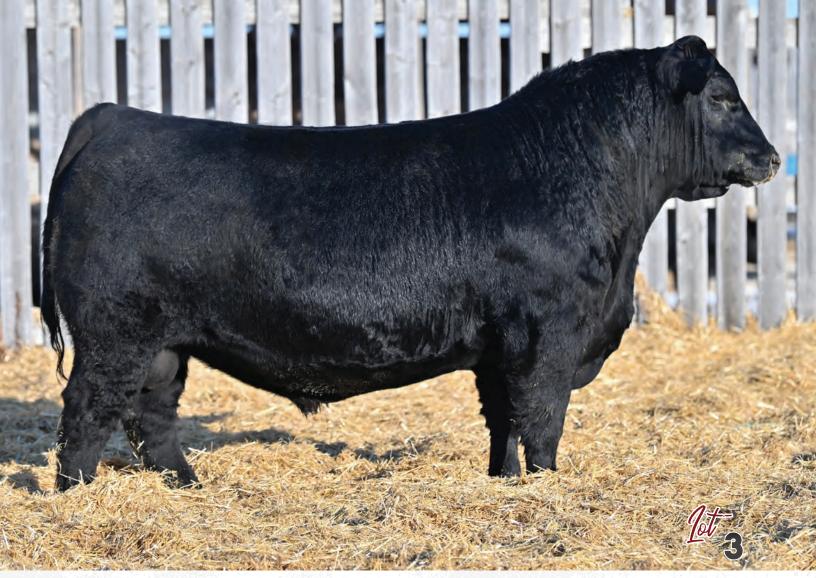

MILK

5

• BBC 510J • Feb. 18, 2021 • 2196021 • BW: 68 lbs • ADJ WW: 642 lbs BLAIR'S MARTIAL LAW 510J TW

COLEMAN CHARLO 0256 **BLAIR'S MARTIAL LAW 593E** BAR-E-L ERICA 74A

OSU FINAL EXAM 3139

JESSICA OF PEAK DOT 220Z

**BLAIR'S PEAK DOT 707F** 

O C C PAXTON 730P BOHI ABIGALE 6014 BAR-E-L NATURAL LAW 52Y HF ERICA 339T

S A V FINAL ANSWER 0035 **OSU EMPRESS 1105** S A V ELIMINATOR 9105 JESSICA OF PEAK DOT 225W

MILK

24

2023 is shaping up to be the year for Blair's Martial Law 593E to take center stage. We really believe the Martial Law cattle are the right kind for where the Angus breed is headed and here is an opportunity to combine Martial Law and OSU Final Exam into a powerful calving ease pedigree. We purchased the OSU Final Exam sire in the yards in Denver from Oklahoma State University and he left fantastic, soft made females with great udders and excellent calving ease sires. Here is a sire to improve your replacement heifer pen in a big way.

**DUFF GEORGINA** Maternal Sibling & \$37,000 USD daughter of Blair's Martial Law 593E The Pursuit of Excellence 2023 6

**BLAIR'S MARTIAL LAW 593E** Sire

CF