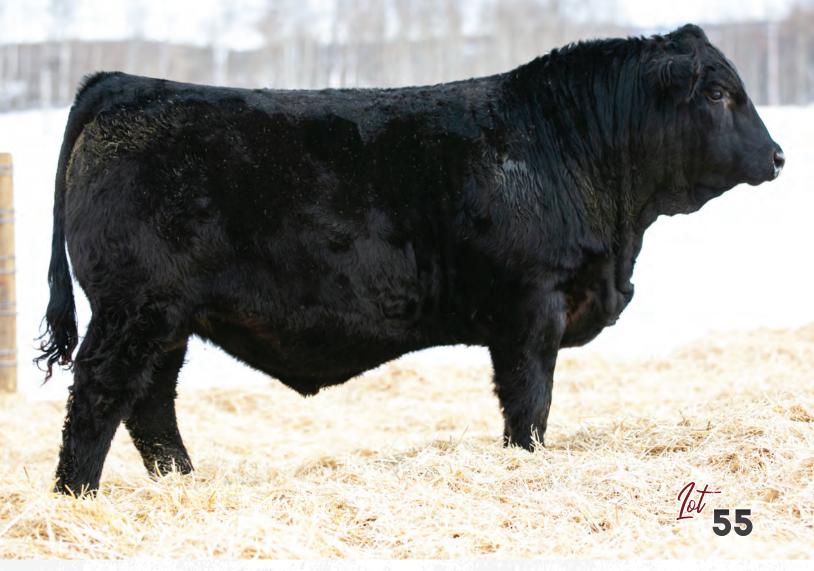

AF SHAMROCK 210H Dam

- Put these percentage bulls in a pen and they're hard to tell apart.
- 815K is a touch more moderate but big boned and sound footed
- His dam is also the grand dam to 804K and we have a maternal sister by Capacity getting ready to calve and she is our pick to lead off our group of 2 years coming into production

#### • BBC 815K • Jan. 20, 2022 • CA-BPRS1405984 • BW: 91 lbs • ADJ WW: 820 lbs BLAIR'S **FIREBRAND** 815K *(SimAngus)*

BROOKING BANK NOTE 4040 BROOKING FIREBRAND 6068 BROOKING ANNIE K 390

LFE HEAVY HITTER 352C MADER ROXY ROLLER 39E REMINGTON MS MRL 200U CONNEALY EARNAN 076E E A ROSE 918 S A V BEST INTEREST 0136 SOO LINE ANNIE K 9165 MRL DISCOVERY 21A

LFE BS JULI 641X REMINGTON ON TARGET 2S MRL MISS 495N

BLACK GOLD MS SODA POP 162E Dam

#### Homo Polled

- Stout made, functional son of Firebrand and dam'd by our Black Gold Soda Pop female.
- Dam was the calf at side when her mother swept all the Simmental shows in 2017, since her showing days are behind her, 162E has raised a couple great daughters for us and this is her first go at bull production