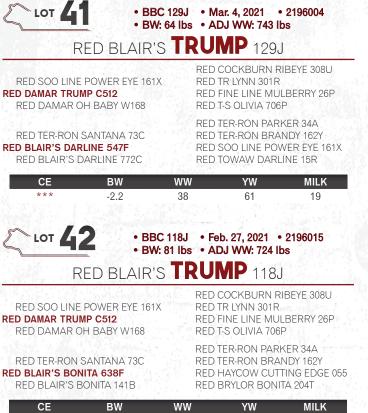

#### RED RINGSTEAD KARGO 107M **RED RINGSTEAD KARGO 215U RED RINGSTEAD MS EQUAL 589P**

RED BLAIR'S KARGO 135J OSC

**RED DAMAR TRUMP C512 RED BLAIR'S YANKEE 610F** RED WSF MS YANKEE 13T 12W **RED COMPASS KARGO 83K** RED GET-A-LONG MRS. YOUNG 095 **RED SSS YUKON 440K RED SSS MISS EQUAL 495G** 

**RED SOO LINE POWER EYE 161X RED DAMAR OH BABY W168** RED BRYLOR/WSP KARWEIK 1P **RED FINE LINE YANKEE 13T** 

Check out the Bar E-L Meg 169Z on the bottom side of this pedigree. The Meg's are great females and earn their keep every year. Expect the offspring off 126J to be great haired and soft made.

# RED BLAIR'S **TRUMP** 126J RED COCKBURN RIBEYE 308U

RED SOO LINE POWER EYE 161X RED DAMAR TRUMP C512 RED DAMAR OH BABY W168

LOT 38

RED TER-RON SANTANA 73C RED BLAIR'S MEG 45F RED BAR-E-L AB MEG 169Z RED FINE LINE MULBERRY 26P RED T-S OLIVIA 706P RED TER-RON PARKER 34A RED TER-RON BRANDY 162Y RED TOWAW INDEED 104H RED BAR-E-L MEG 85N

RED TR LYNN 301R

RED SOO LINE POWER EYE 161X **RED DAMAR TRUMP C512** RED DAMAR OH BABY W168

RED TER-RON SANTANA 73C RED BLAIR'S MEG 59F RED BAR-E-L AB MEG 169Z RED COCKBURN RIBEYE 308U RED TR LYNN 301R RED FINE LINE MULBERRY 26P RED T-S OLIVIA 706P

RED TER-RON PARKER 34A RED TER-RON BRANDY 162Y RED TOWAW INDEED 104H RED BAR-E-L MEG 85N

| CE    | BW   | ww | YW | MILK | 1.00 | CE    | BW  | ww  | YW | MILK |
|-------|------|----|----|------|------|-------|-----|-----|----|------|
| * * * | -1.4 | 31 | 51 | 22   |      | * * * | 0.2 | 37  | 62 | 22   |
|       |      |    |    |      |      |       | -   | No. | Ya |      |

Another Damar Trump off a Meg 169Z daughter that has that combination of calving ease and performance. The udders will be great and the calves will grow fast.