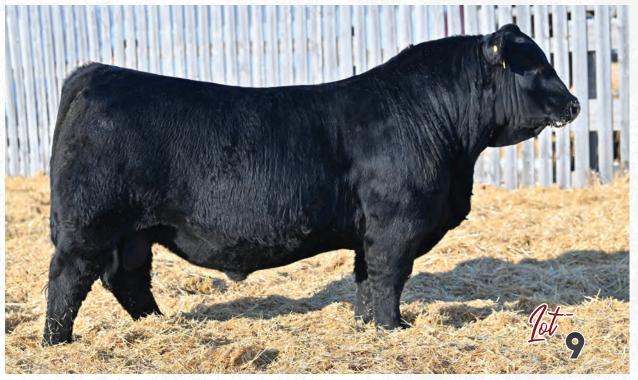

# TWO YEAR OLD BULL PROGRAM

It's important to note that not all two year bulls are not created under the same conditions. We are careful to develop our bulls in a manner that ensures their longevity. Our bulls spend the first winter on a ration of pellets and hay to ensure they are grown out without getting over conditioned and then they go to grass for the entire summer without any supplementation and are further developed by grazing on high quality grass. In early Sept they are removed from pasture and begin to transition to a hand fed balanced ration along with free choice hay. The goal is to ensure that by sale time the bulls are in ideal breeding condition and exhibit natural muscle expression so buyers can see the genetic potential of the bulls.