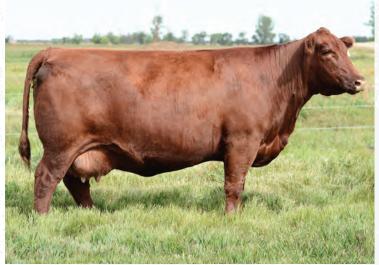

4

BBC 519J • Feb. 22, 2021 • 2195982 • BW: 70 lbs • ADJ WW: 700 lbs BLAIR'S **SOUTH POINT** 519J

STEVENSON TURNING POINT CONLEY SOUTH POINT 8362 P R LADY 909 4200-587

DUFF NAPOLEON 232 BLAIR'S ERICA 267F BAR-E-L ERICA 74A PLATTEMERE WEIGH UP K360 STEVENSON PRIDE 1167X S A V NET WORTH 4200 P R 587 205-537

DUFF DISTINCTION 9105 DUFF EUR 443 MERLE 808 BAR-E-L NATURAL LAW 52Y HF ERICA 339T We are proud of the way Erica 74A has shaped our program and whenever Erica presents herself in a pedigree it begs your attention. The Erica 267F dam of this calving ease sire now resides at Golden Oak Livestock in Alberta and is the lead donor in their program. Grab hold of a little Erica for yourself.

BAR-E-L ERICA 74A Maternal Grand Dam

BLAIR'S ERICA 267F Dam

CE