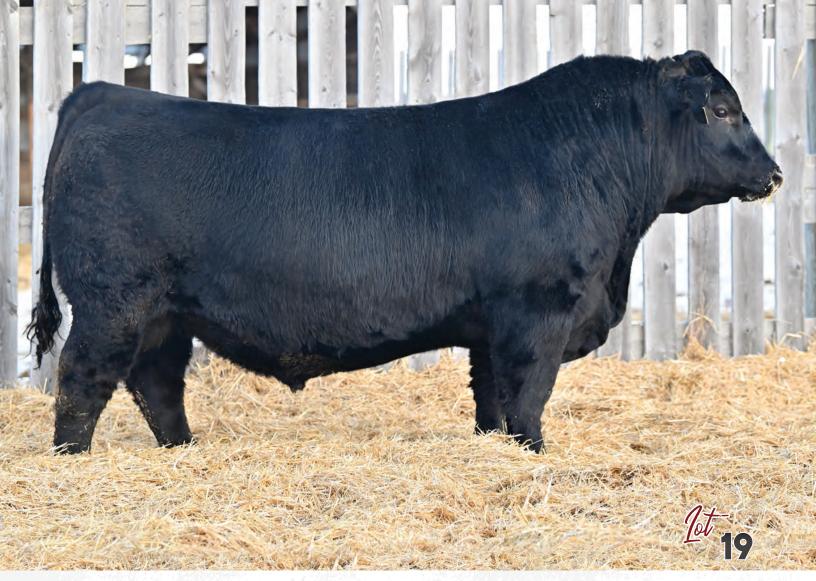

4

BBC 519J • Feb. 22, 2021 • 2195982 • BW: 70 lbs • ADJ WW: 700 lbs BLAIR'S **SOUTH POINT** 519J

STEVENSON TURNING POINT CONLEY SOUTH POINT 8362 P R LADY 909 4200-587

DUFF NAPOLEON 232 BLAIR'S ERICA 267F BAR-E-L ERICA 74A PLATTEMERE WEIGH UP K360 STEVENSON PRIDE 1167X S A V NET WORTH 4200 P R 587 205-537

DUFF DISTINCTION 9105 DUFF EUR 443 MERLE 808 BAR-E-L NATURAL LAW 52Y HF ERICA 339T We are proud of the way Erica 74A has shaped our program and whenever Erica presents herself in a pedigree it begs your attention. The Erica 267F dam of this calving ease sire now resides at Golden Oak Livestock in Alberta and is the lead donor in their program. Grab hold of a little Erica for yourself.

BAR-E-L ERICA 74A Maternal Grand Dam

BLAIR'S ERICA 267F Dam

CE