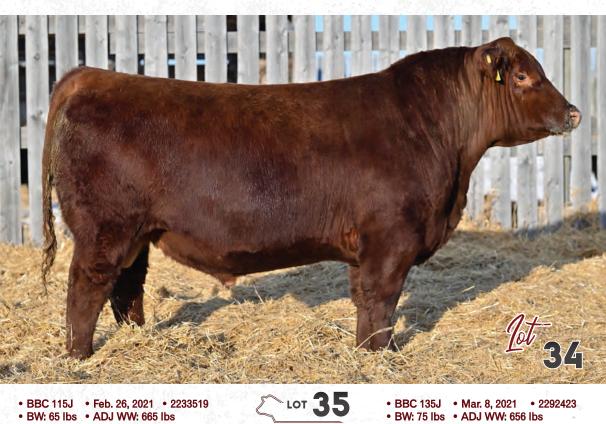

Kargo

• BBC 115J • Feb. 26, 2021 • 2233519 • BW: 65 lbs • ADJ WW: 665 lbs RED BLAIR'S KARGO 115J OSC TW

#### RED RINGSTEAD KARGO 107M **RED RINGSTEAD KARGO 215U RED RINGSTEAD MS EQUAL 589P**

RED BLAIR'S KARGO 135J OSC

**RED DAMAR TRUMP C512 RED BLAIR'S YANKEE 610F** RED WSF MS YANKEE 13T 12W **RED COMPASS KARGO 83K** RED GET-A-LONG MRS. YOUNG 095 **RED SSS YUKON 440K RED SSS MISS EQUAL 495G** 