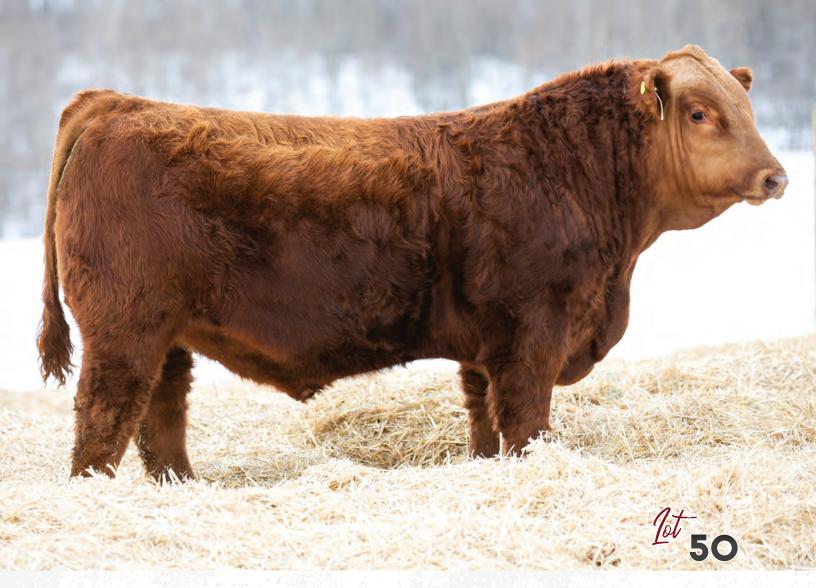

#### • BBC 815K • Jan. 20, 2022 • CA-BPRS1405984 • BW: 91 lbs • ADJ WW: 820 lbs BLAIR'S **FIREBRAND** 815K *(SimAngus)*

BROOKING BANK NOTE 4040 BROOKING FIREBRAND 6068 BROOKING ANNIE K 390

LFE HEAVY HITTER 352C MADER ROXY ROLLER 39E REMINGTON MS MRL 200U CONNEALY EARNAN 076E E A ROSE 918 S A V BEST INTEREST 0136 SOO LINE ANNIE K 9165 MRL DISCOVERY 21A

LFE BS JULI 641X REMINGTON ON TARGET 2S MRL MISS 495N

BLACK GOLD MS SODA POP 162E Dam

#### Homo Polled

- Stout made, functional son of Firebrand and dam'd by our Black Gold Soda Pop female.
- Dam was the calf at side when her mother swept all the Simmental shows in 2017, since her showing days are behind her, 162E has raised a couple great daughters for us and this is her first go at bull production