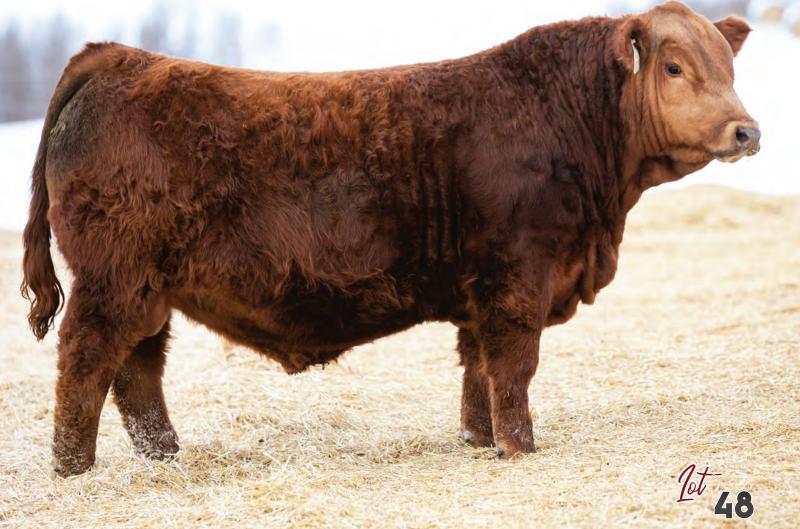

Simmental Bulls

| 18     |                 | • Jan. 6, 2022<br>• ADJ WW: 840 |    |
|--------|-----------------|---------------------------------|----|
| RED BL | AIR'S <b>BE</b> | TTS 802                         | :K |

BGS/BM CAPTAIN SCREAM 63D SVS BETTS 808F WFL RED SAGE 506C

MR HOC BROKER RED BLAIR'S SCREAM 530E RF SCREAM 39X SVS CAPTAIN MORGAN 11Z RF SCREAM 215Z R PLUS RELOAD 2006Z WFL RED SAGE 1003Y SVF STEEL FORCE S701

# Homo Polled

- Shear mass and power define 802.
- Maternal sibling sold last year to Colburn Farms, as well as a sister selling to Cameron Farms through FNL.
- These will be the last 2 purebreds to sell off 530E since losing her last year.
- Maternal brother to 805K