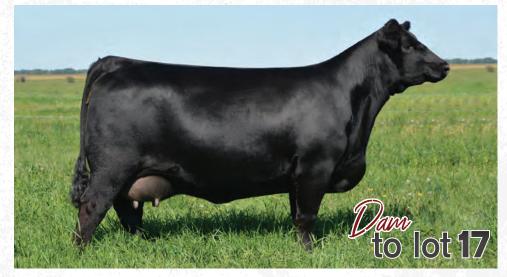

С ют 17

## • BBC 568J • Mar. 3, 2021 • 2206229 • BW: 96 lbs • ADJ WW: 859 lbs

• Dvv. 90 lbs • ADJ vv vv. 659 lbs

# BLAIR'S **STUNNER** 568J ET

| *                                                    | 1.9   | 63                                                                                                      | 106                                                          | 32     |  |  |  |
|------------------------------------------------------|-------|---------------------------------------------------------------------------------------------------------|--------------------------------------------------------------|--------|--|--|--|
| CE                                                   | BW    | WW                                                                                                      | YW                                                           | MILK   |  |  |  |
| BAR-E-L NATURA<br>BAR-E-L ERICA 74A<br>HF ERICA 339T |       | BAF<br>PEA                                                                                              | V BISMARCK 5<br>R-E-L MAGNOLI,<br>AK DOT FAME 2<br>ERICA 46P | A 143K |  |  |  |
| LD CAPITALIST 3<br>MUSGRAVE 316 STI<br>MCATL BLACKBI | JNNER | CONNEALY CAPITALIST 028<br>LD DIXIE ERICA 2053<br>MCATL PURE PRODUCT 903-55<br>MCATL BLACKBIRD 1378-573 |                                                              |        |  |  |  |