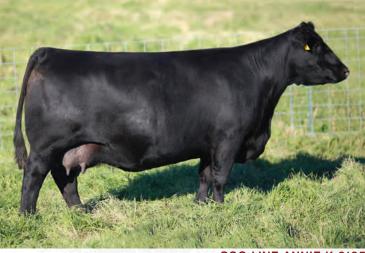

# • BBC 507J • Feb. 17, 2021 • 2195983 • BW: 63 lbs • ADJ WW: 700 lbs BLAIR'S **SOUTH POINT** 507J

W٧

STEVENSON TURNING POINT CONLEY SOUTH POINT 8362 P R LADY 909 4200-587

SIX MILE DESERT STORM 94D BLAIR'S ECHO 270F PM ECHO 8'16

BW

PLATTEMERE WEIGH UP K360 STEVENSON PRIDE I167X S A V NET WORTH 4200 P R 587 205-537 BAR-H CROSSFIRE 63A

SIX MILE FALLING STAR 219Y BAR-E-L NATURAL LAW 52Y HF ECHO 111Y

YW

Here is a calving ease sire off the calf that was at side of PM Echo 8'16 when they were crowned 2018 RBC Supreme Champion Female at CWA. The PM Echo 8'16 female has an interesting story as she was the 2017 Reserve Champion female at CWA as a bred heifer and then returned as a pair in 2018 to be named Grand Champion Female and then RBC Supreme Champion Female. This rascal has that cool look and a rock solid pedigree. The Echo 270F dam has never failed in her short life so far. Add some calving ease and predictability. *Owned with Dale McKay.* 