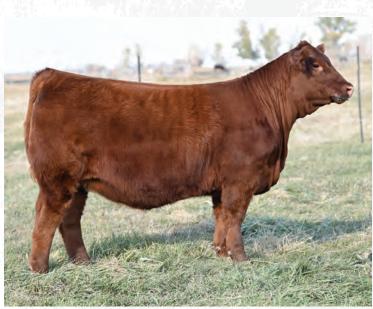

#### RED RINGSTEAD KARGO 107M **RED RINGSTEAD KARGO 215U RED RINGSTEAD MS EQUAL 589P**

RED BLAIR'S KARGO 135J OSC

**RED DAMAR TRUMP C512 RED BLAIR'S YANKEE 610F** RED WSF MS YANKEE 13T 12W **RED COMPASS KARGO 83K** RED GET-A-LONG MRS. YOUNG 095 **RED SSS YUKON 440K RED SSS MISS EQUAL 495G** 

**RED SOO LINE POWER EYE 161X RED DAMAR OH BABY W168** RED BRYLOR/WSP KARWEIK 1P **RED FINE LINE YANKEE 13T** 

Check out the Bar E-L Meg 169Z on the bottom side of this pedigree. The Meg's are great females and earn their keep every year. Expect the offspring off 126J to be great haired and soft made.