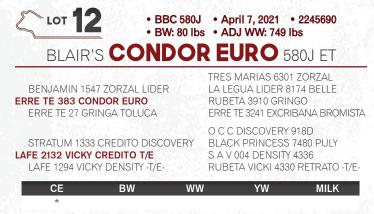

10

| • BBC 574J<br>• BW: 91 lbs                                                                     | • Apr. 4, 2021 • 2245032<br>s • ADJ WW: 844 lbs                                                               |
|------------------------------------------------------------------------------------------------|---------------------------------------------------------------------------------------------------------------|
| BLAIR'S CONDO                                                                                  | REURO 574J ET                                                                                                 |
| BENJAMIN 1547 ZORZAL LIDER<br>ERRE TE 383 CONDOR EURO<br>ERRE TE 27 GRINGA TOLUCA              | TRES MARIAS 6301 ZORZAL<br>LA LEGUA LIDER 8174 BELLE<br>RUBETA 3910 GRINGO<br>ERRE TE 3241 EXCRIBANA BROMISTA |
| STRATUM 1333 CREDITO DISCOVERY<br>LAFE 2132 VICKY CREDITO T/E<br>LAFE 1294 VICKY DENSITY -T/E- | O C C DISCOVERY 918D<br>BLACK PRINCESS 7480 PULY<br>S A V 004 DENSITY 4336<br>RUBETA VICKI 4330 RETRATO -T/E- |
| CE BW WV                                                                                       | V YW MILK                                                                                                     |

Argentine genetics time folks. If you need one that's outcross and powerful in an attractive package then this Euro son needs your attention. Euro is the most powerful, popular and successful sire in Argentina and we expect this son to make a mark in the North American market. Take note of the SAV Density on the maternal side of this pedigree. We unfortunately did not get a picture but the video will tell the story.

Owned with Carlos Ojea. Retaining a 1/3 semen interest.

Carlos Ojea Argentine Partner

A full sib to Lot 11 and you will definitely see the consistency in this mating once you see the brothers together.

ERRE TE 383 CONDOR EURO Sire