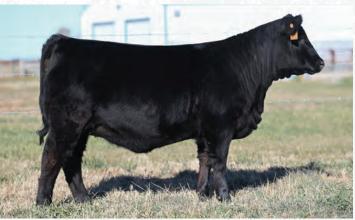

10

| • BBC 574J<br>• BW: 91 lbs                                                                     | • Apr. 4, 2021 • 2245032<br>s • ADJ WW: 844 lbs                                                               |
|------------------------------------------------------------------------------------------------|---------------------------------------------------------------------------------------------------------------|
| BLAIR'S CONDO                                                                                  | REURO 574J ET                                                                                                 |
| BENJAMIN 1547 ZORZAL LIDER<br>ERRE TE 383 CONDOR EURO<br>ERRE TE 27 GRINGA TOLUCA              | TRES MARIAS 6301 ZORZAL<br>LA LEGUA LIDER 8174 BELLE<br>RUBETA 3910 GRINGO<br>ERRE TE 3241 EXCRIBANA BROMISTA |
| STRATUM 1333 CREDITO DISCOVERY<br>LAFE 2132 VICKY CREDITO T/E<br>LAFE 1294 VICKY DENSITY -T/E- | O C C DISCOVERY 918D<br>BLACK PRINCESS 7480 PULY<br>S A V 004 DENSITY 4336<br>RUBETA VICKI 4330 RETRATO -T/E- |
| CE BW WV                                                                                       | V YW MILK                                                                                                     |

Argentine genetics time folks. If you need one that's outcross and powerful in an attractive package then this Euro son needs your attention. Euro is the most powerful, popular and successful sire in Argentina and we expect this son to make a mark in the North American market. Take note of the SAV Density on the maternal side of this pedigree. We unfortunately did not get a picture but the video will tell the story.