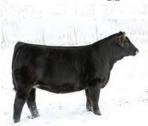

#### • BBC 815K • Jan. 20, 2022 • CA-BPRS1405984 • BW: 91 lbs • ADJ WW: 820 lbs BLAIR'S **FIREBRAND** 815K *(SimAngus)*

BROOKING BANK NOTE 4040 BROOKING FIREBRAND 6068 BROOKING ANNIE K 390

LFE HEAVY HITTER 352C MADER ROXY ROLLER 39E REMINGTON MS MRL 200U CONNEALY EARNAN 076E E A ROSE 918 S A V BEST INTEREST 0136 SOO LINE ANNIE K 9165 MRL DISCOVERY 21A

LFE BS JULI 641X REMINGTON ON TARGET 2S MRL MISS 495N

BLACK GOLD MS SODA POP 162E Dam

#### Homo Polled

- Stout made, functional son of Firebrand and dam'd by our Black Gold Soda Pop female.
- Dam was the calf at side when her mother swept all the Simmental shows in 2017, since her showing days are behind her, 162E has raised a couple great daughters for us and this is her first go at bull production