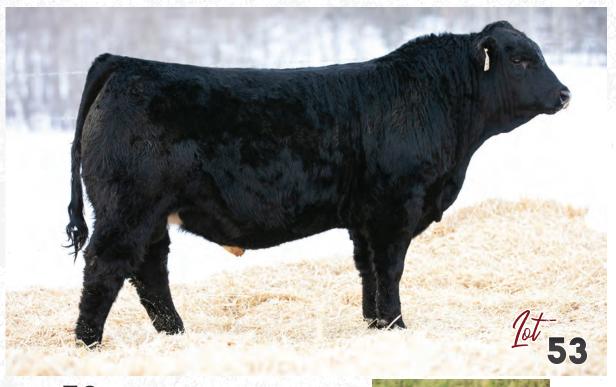

ars coming into production



#### • BBC 815K • Jan. 20, 2022 • CA-BPRS1405984 • BW: 91 lbs • ADJ WW: 820 lbs BLAIR'S **FIREBRAND** 815K *(SimAngus)*

BROOKING BANK NOTE 4040 BROOKING FIREBRAND 6068 BROOKING ANNIE K 390

LFE HEAVY HITTER 352C MADER ROXY ROLLER 39E REMINGTON MS MRL 200U CONNEALY EARNAN 076E E A ROSE 918 S A V BEST INTEREST 0136 SOO LINE ANNIE K 9165 MRL DISCOVERY 21A

LFE BS JULI 641X REMINGTON ON TARGET 2S MRL MISS 495N





BLACK GOLD MS SODA POP 162E Dam

#### Homo Polled

- Stout made, functional son of Firebrand and dam'd by our Black Gold Soda Pop female.
- Dam was the calf at side when her mother swept all the Simmental shows in 2017, since her showing days are behind her, 162E has raised a couple great daughters for us and this is her first go at bull production





- A full brother to the heifer calf we successfully showed this fall, she was sr heifer calf champion at Olds and won her class at Farmfair.
- Smooth made bull with all the bells and whistles.
- Maternal brothers have sold to Colburn and W. Sunrise, a maternal sister was a highlight of FNL 2021 to Maxwell and Sunrise, Harvie crest and Miller/ South paw have also turned their daughters of 16B into donors
- Maternal brother to 37K



WFL WESTCOTT 24C **RF CAPACITY 742E RF FAMOUS 409B** 

TNT 90 PROOF Z401 WFL SWEET LICIOUS 1044X SVS CAPTAIN MORGAN 11Z **RF FAMOUS 127Y** 

• WBC 51J • Dec. 26, 2021 • 1407241 • BW: 88 lbs • ADJ WW: 791 lbs

MR HOC BROKER JR BROOKE JR ERICA TOO

SVF STEEL FORCE S701 JM BF H25 STF TOO RED G64 CRCC DIXIE ERICA 4053P

| CE | BW  | WW   | YW    | MILK |
|----|---