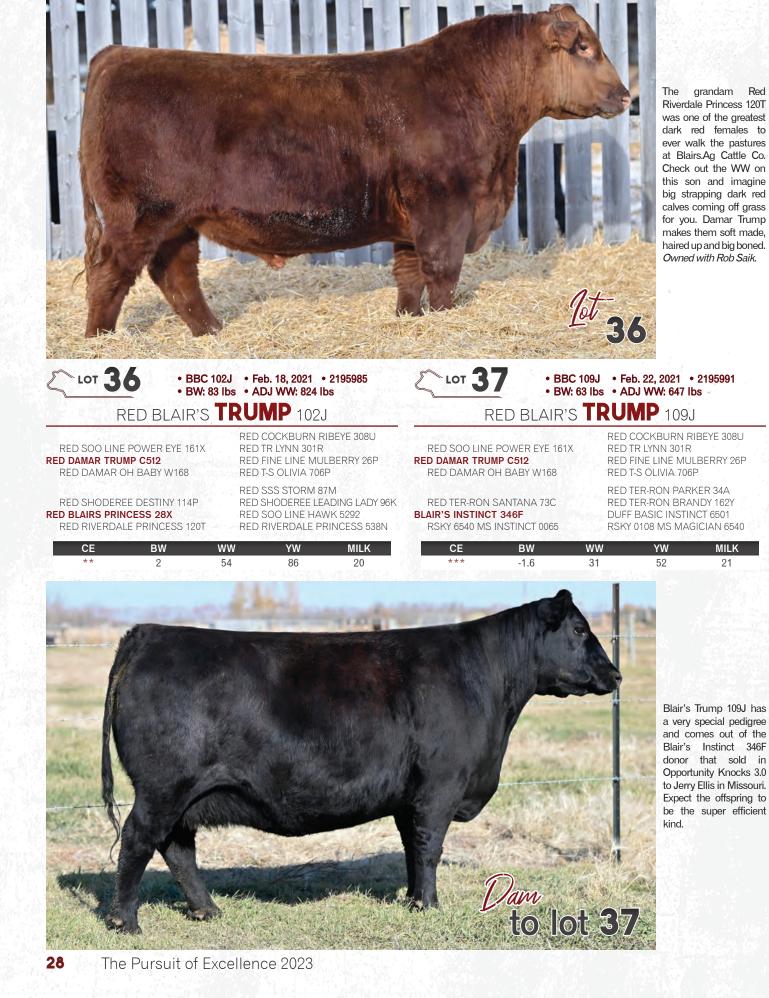

# RED BLAIR'S **TRUMP** 126J RED COCKBURN RIBEYE 308U

RED SOO LINE POWER EYE 161X RED DAMAR TRUMP C512 RED DAMAR OH BABY W168

LOT 38

RED TER-RON SANTANA 73C RED BLAIR'S MEG 45F RED BAR-E-L AB MEG 169Z RED FINE LINE MULBERRY 26P RED T-S OLIVIA 706P RED TER-RON PARKER 34A RED TER-RON BRANDY 162Y RED TOWAW INDEED 104H RED BAR-E-L MEG 85N

RED TR LYNN 301R

RED SOO LINE POWER EYE 161X **RED DAMAR TRUMP C512** RED DAMAR OH BABY W168

RED TER-RON SANTANA 73C RED BLAIR'S MEG 59F RED BAR-E-L AB MEG 169Z RED COCKBURN RIBEYE 308U RED TR LYNN 301R RED FINE LINE MULBERRY 26P RED T-S OLIVIA 706P

RED TER-RON PARKER 34A RED TER-RON BRANDY 162Y RED TOWAW INDEED 104H RED BAR-E-L MEG 85N

| CE    | BW   | ww | YW | MILK | 1.00 | CE    | BW  | ww  | YW | MILK |
|-------|------|----|----|------|------|-------|-----|-----|----|------|
| * * * | -1.4 | 31 | 51 | 22   |      | * * * | 0.2 | 37  | 62 | 22   |
|       |      |    |    |      |      |       | -   | No. | Ya |      |

Another Damar Trump off a Meg 169Z daughter that has that combination of calving ease and performance. The udders will be great and the calves will grow fast.