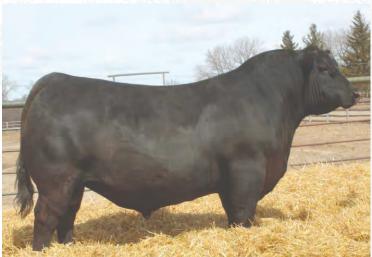

# • CCCJ 3J • Feb. 9, 2021 • 2230018 • BW: 76 lbs • ADJ WW: 693 lbs CCCJ **REGIMENT** 3J

S POWERPOINT WS 5503 ELLINGSON PROFOUND 8155 EA ROSETTA 6157 TEHAMA REVERE S QUEEN ESSA 248 CONNEALY CAPITALIST 028 EA BLACKBIRD 0038

KOUPAL JUNEAU 797 KOUPAL EBONETTE 734 HF KODIAK 5R REMITALL W FOREVER LADY 79X The first of several Profound sons I have in the sale offering. These Profound sons all have a great spread from birth to weaning. Dam of this bull is a never miss cow. She has had six sons to date. This is her fifth son to sell and her 2022 calf is in the pen for next year. Great heifer bull candidate here.

KOUPAL ADVANCE 28 SMW FOREVER LADY 53D REMITALL WEST FOREVER LADY 29B

| CE  | BW  | WW | YW  | MILK |
|-----|-----|----|-----|------|
| *** | 0.3 | 63 | 104 | 21   |

ELLINGSON PROFOUND 8155 Sire