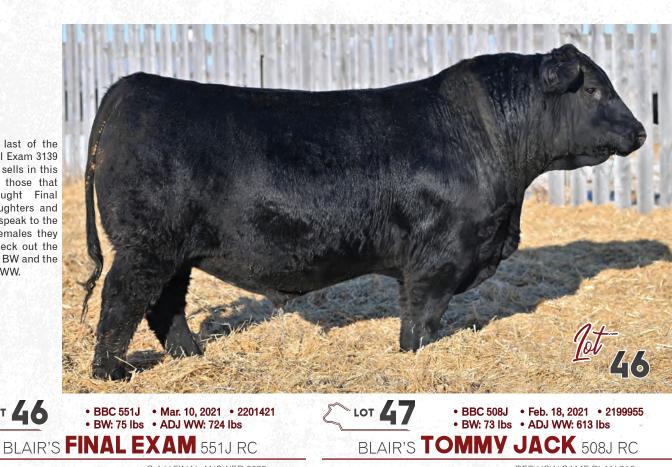

MILK

5

• BBC 510J • Feb. 18, 2021 • 2196021 • BW: 68 lbs • ADJ WW: 642 lbs BLAIR'S MARTIAL LAW 510J TW

COLEMAN CHARLO 0256 **BLAIR'S MARTIAL LAW 593E** BAR-E-L ERICA 74A

OSU FINAL EXAM 3139

JESSICA OF PEAK DOT 220Z

**BLAIR'S PEAK DOT 707F** 

O C C PAXTON 730P BOHI ABIGALE 6014 BAR-E-L NATURAL LAW 52Y HF ERICA 339T

S A V FINAL ANSWER 0035 **OSU EMPRESS 1105** S A V ELIMINATOR 9105 JESSICA OF PEAK DOT 225W

MILK

24

2023 is shaping up to be the year for Blair's Martial Law 593E to take center stage. We really believe the Martial Law cattle are the right kind for where the Angus breed is headed and here is an opportunity to combine Martial Law and OSU Final Exam into a powerful calving ease pedigree. We purchased the OSU Final Exam sire in the yards in Denver from Oklahoma State University and he left fantastic, soft made females with great udders and excellent calving ease sires. Here is a sire to improve your replacement heifer pen in a big way.

**DUFF GEORGINA** Maternal Sibling & \$37,000 USD daughter of Blair's Martial Law 593E The Pursuit of Excellence 2023 6

**BLAIR'S MARTIAL LAW 593E** Sire

CF