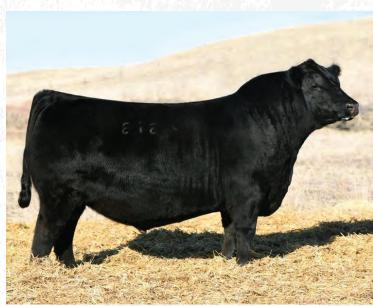

# **COLEMAN BRAVO 6313** Sire

The sire of this bull, Fortunate consistently sires calves with moderate birth weights, lots of capacity, and doability. All these two year olds were turned out to grass on May 23 and brought back home on September 15. They'll cover extra cows and not melt down.

MC CUMBER 307 FORTUNATE 5156 **CCCJ FORTUNATE 94F** 

SMW FOREVER LADY 53D

weight.

LOT 24

MC CUMBER 307 FORTUNATE 5156 SMW TIBBIE 81E SMW TIBBIE 43C

CCCJ FORTITUDE 23J MC CUMBER FORTUNATE 307 MISS WIX 2003 OF MC CUMBER **KOUPAL ADVANCE 28** REMITALL WEST FOREVER LADY 29B

> MC CUMBER FORTUNATE 307 MISS WIX 2003 OF MC CUMBER G D A R TRAVELER 044 **MVF TIBBIE 85X**

S POWERPOINT WS 5503 **ELLINGSON PROFOUND 8155** EA ROSETTA 6157

MAR INNOVATION 251 CCCJ PRIDE 12D **MVF PRIDE 4A** 