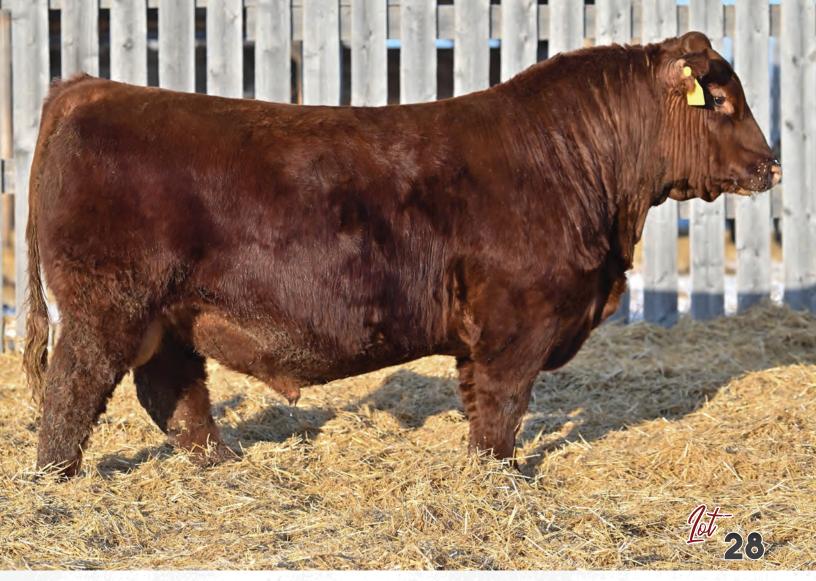

4

BBC 519J • Feb. 22, 2021 • 2195982 • BW: 70 lbs • ADJ WW: 700 lbs BLAIR'S **SOUTH POINT** 519J

STEVENSON TURNING POINT CONLEY SOUTH POINT 8362 P R LADY 909 4200-587

DUFF NAPOLEON 232 BLAIR'S ERICA 267F BAR-E-L ERICA 74A PLATTEMERE WEIGH UP K360 STEVENSON PRIDE 1167X S A V NET WORTH 4200 P R 587 205-537

DUFF DISTINCTION 9105 DUFF EUR 443 MERLE 808 BAR-E-L NATURAL LAW 52Y HF ERICA 339T We are proud of the way Erica 74A has shaped our program and whenever Erica presents herself in a pedigree it begs your attention. The Erica 267F dam of this calving ease sire now resides at Golden Oak Livestock in Alberta and is the lead donor in their program. Grab hold of a little Erica for yourself.

BAR-E-L ERICA 74A Maternal Grand Dam

BLAIR'S ERICA 267F Dam

CE