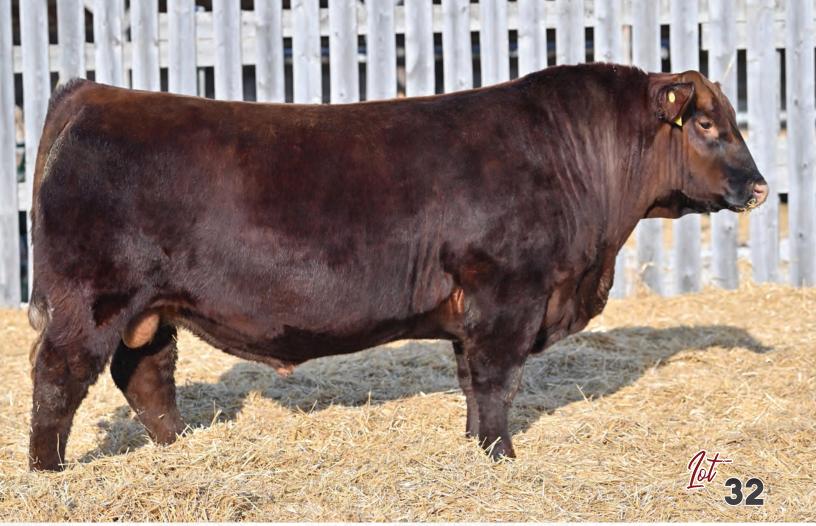

# • BBC 507J • Feb. 17, 2021 • 2195983 • BW: 63 lbs • ADJ WW: 700 lbs BLAIR'S **SOUTH POINT** 507J

W٧

STEVENSON TURNING POINT CONLEY SOUTH POINT 8362 P R LADY 909 4200-587

SIX MILE DESERT STORM 94D BLAIR'S ECHO 270F PM ECHO 8'16

BW

PLATTEMERE WEIGH UP K360 STEVENSON PRIDE I167X S A V NET WORTH 4200 P R 587 205-537 BAR-H CROSSFIRE 63A

SIX MILE FALLING STAR 219Y BAR-E-L NATURAL LAW 52Y HF ECHO 111Y

YW

Here is a calving ease sire off the calf that was at side of PM Echo 8'16 when they were crowned 2018 RBC Supreme Champion Female at CWA. The PM Echo 8'16 female has an interesting story as she was the 2017 Reserve Champion female at CWA as a bred heifer and then returned as a pair in 2018 to be named Grand Champion Female and then RBC Supreme Champion Female. This rascal has that cool look and a rock solid pedigree. The Echo 270F dam has never failed in her short life so far. Add some calving ease and predictability. *Owned with Dale McKay.* 